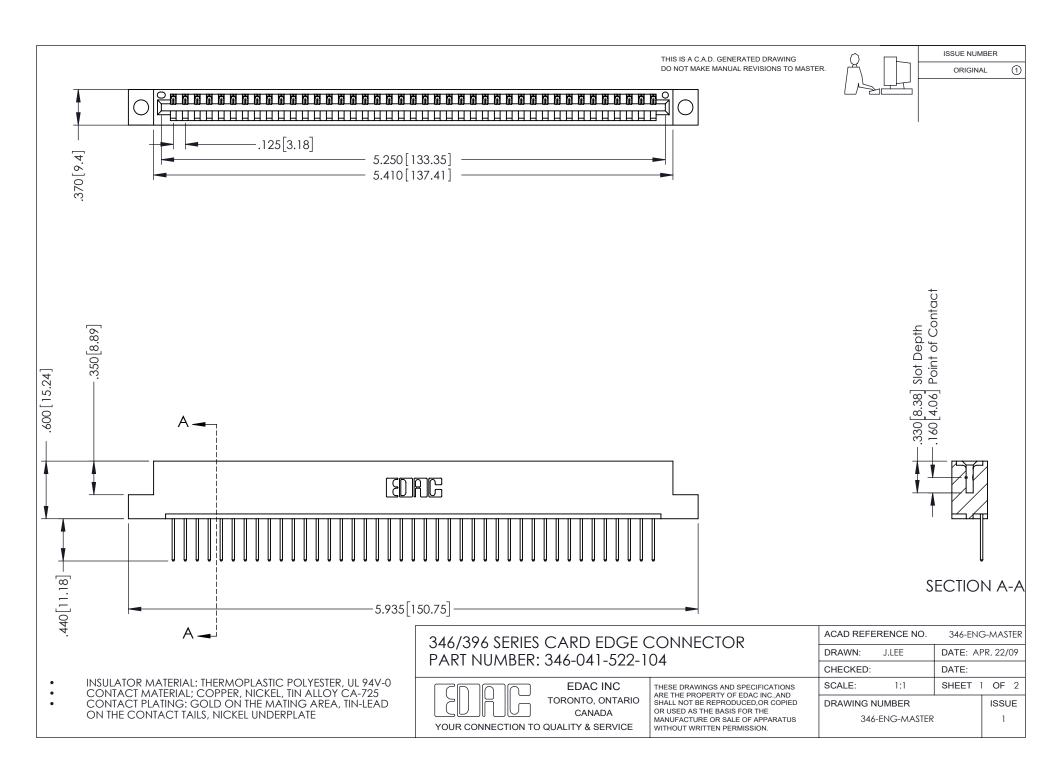

## **Contact Code 556**

INSULATOR MATERIAL: THERMOPLASTIC POLYESTER, UL 94V-0 CONTACT MATERIAL; COPPER, NICKEL, TIN ALLOY CA-725 CONTACT PLATING: GOLD ON THE MATING AREA, TIN-LEAD

ON THE CONTACT TAILS, NICKEL UNDERPLATE

## 346/396 SERIES CARD EDGE CONNECTOR CONTACT CODE 555,556,558,559,560 DIMENSIONS

YOUR CONNECTION TO QUALITY & SERVICE

**EDAC INC** TORONTO, ONTARIO CANADA

THESE DRAWINGS AND SPECIFICATIONS ARE THE PROPERTY OF EDAC INC.,AND SHALL NOT BE REPRODUCED, OR COPIED OR USED AS THE BASIS FOR THE MANUFACTURE OR SALE OF APPARATUS WITHOUT WRITTEN PERMISSION.