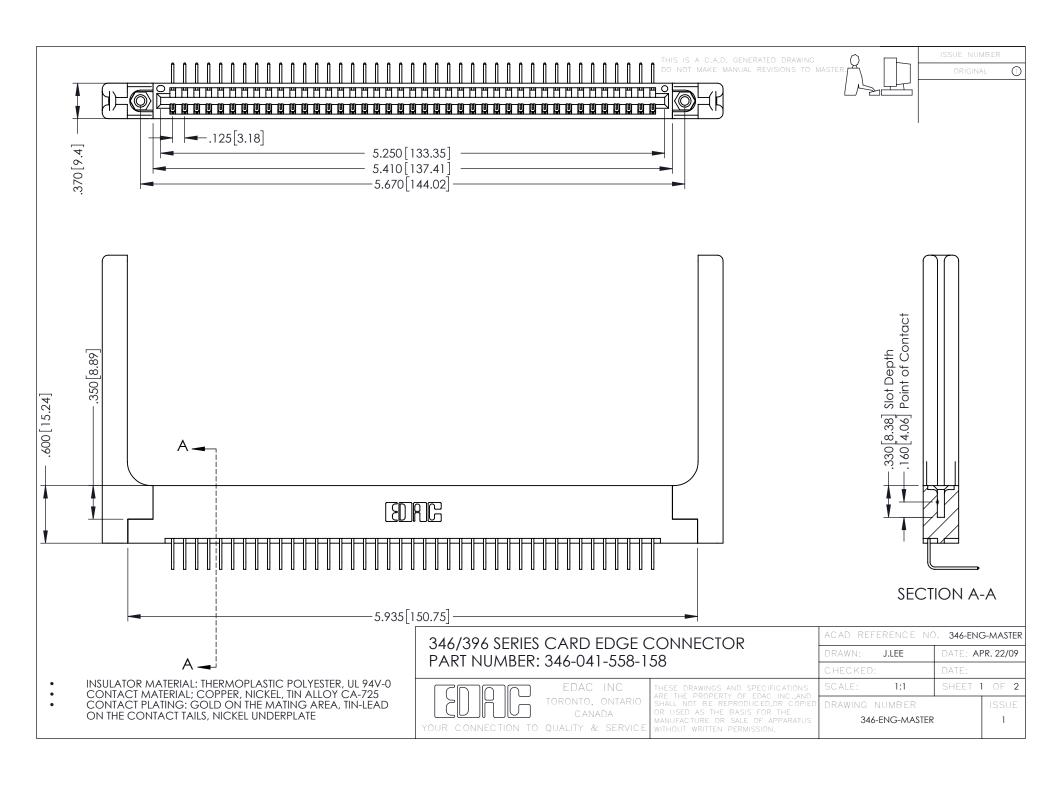

**Contact Code 555** 

**Contact Code 556** 

INSULATOR MATERIAL: THERMOPLASTIC POLYESTER, UL 94V-0 CONTACT MATERIAL; COPPER, NICKEL, TIN ALLOY CA-725

CONTACT PLATING: GOLD ON THE MATING AREA, TIN-LEAD ON THE CONTACT TAILS, NICKEL UNDERPLATE

## 346/396 SERIES CARD EDGE CONNECTOR CONTACT CODE 555,556,558,559,560 DIMENSIONS

YOUR CONNECTION TO QUALITY & SERVICE

|   | ACAD REFERENCE NO. 346-ENG-MASTER |                  |
|---|-----------------------------------|------------------|
|   | DRAWN: J.LEE                      | DATE: APR. 22/09 |
|   | CHECKED:                          | DATE:            |
|   | SCALE: 1:1                        | SHEET 2 OF 2     |
| D | DRAWING NUMBER                    | ISSUE            |