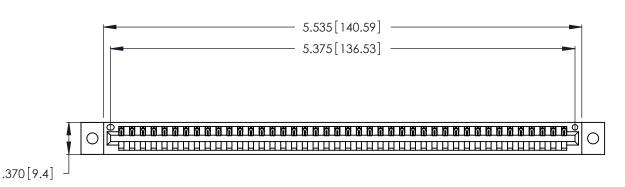

| 346/396 SERIES CARD EDGE CONNECTOR |
|------------------------------------|
| PART NUMBER: 346-042-520-602       |

**EDAC INC** TORONTO, ONTARIO CANADA

THESE DRAWINGS AND SPECIFICATIONS ARE THE PROPERTY OF EDAC INC.,AND SHALL NOT BE REPRODUCED, OR COPIED OR USED AS THE BASIS FOR THE MANUFACTURE OR SALE OF APPARATUS WITHOUT WRITTEN PERMISSION.

| ACAD REFERENCE NO. |       | 346-ENG-MASTER |           |
|--------------------|-------|----------------|-----------|
| DRAWN:             | J.LEE | DATE: AF       | PR. 22/09 |
| CHECKED:           |       | DATE:          |           |
| SCALE:             | N.T.S | SHEET          | OF 2      |
| DRAWING NUMBER     |       |                | ISSUE     |
| 346-ENG-MASTER     |       |                | 1         |