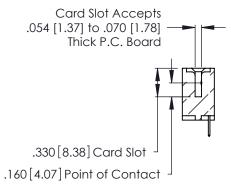

346/396 SERIES CARD EDGE CONNECTOR CONTACT CODE 555,556,558,559,560 DIMENSIONS

YOUR CONNECTION TO QUALITY & SERVICE

**EDAC INC** TORONTO, ONTARIO CANADA

THESE DRAWINGS AND SPECIFICATIONS ARE THE PROPERTY OF EDAC INC.,AND SHALL NOT BE REPRODUCED, OR COPIED OR USED AS THE BASIS FOR THE MANUFACTURE OR SALE OF APPARATUS WITHOUT WRITTEN PERMISSION.

|   | ACAD REFERENCE NO. | 346-ENG-MASTER   |  |
|---|--------------------|------------------|--|
| 5 | DRAWN: J.LEE       | DATE: APR. 22/09 |  |
|   | CHECKED:           | DATE:            |  |
|   | SCALE: 1:1         | SHEET 2 OF 2     |  |
|   | DRAWING NUMBER     | ISSUE            |  |
|   | 346-ENG-MASTER     | 1                |  |