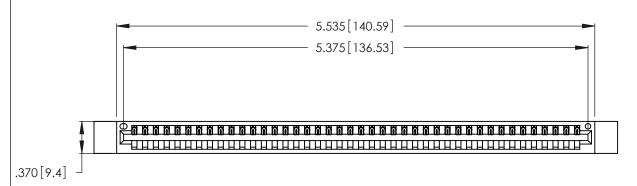

346/396 SERIES CARD EDGE CONNECTOR PART NUMBER: 346-042-521-112

**EDAC INC** TORONTO, ONTARIO CANADA

THESE DRAWINGS AND SPECIFICATIONS ARE THE PROPERTY OF EDAC INC., AND SHALL NOT BE REPRODUCED, OR COPIED OR USED AS THE BASIS FOR THE MANUFACTURE OR SALE OF APPARATUS WITHOUT WRITTEN PERMISSION.

<u>Contact Dimensions:</u>
521-P.C. Tail .025 Sq. (0.64 Sq.) - Tail LG. =.150 (3.81)
.125 (3.18) Contact Spacing x .250 (6.35) Row Spacing

THIS IS A C.A.D. GENERATED DRAWING DO NOT MAKE MANUAL REVISIONS TO MASTER.

1

.600 [15.24] 

- INSULATOR MATERIAL: THERMOPLASTIC POLYESTER, UL 94V-0 CONTACT MATERIAL; COPPER, NICKEL, TIN ALLOY CA-725
- CONTACT PLATING: GOLD ON THE MATING AREA, TIN-LEAD ON THE CONTACT TAILS, NICKEL UNDERPLATE