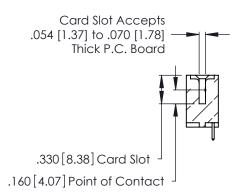

346/396 SERIES CARD EDGE CONNECTOR CONTACT CODE 555,556,558,559,560 DIMENSIONS

YOUR CONNECTION TO QUALITY & SERVICE

**EDAC INC** TORONTO, ONTARIO CANADA

THESE DRAWINGS AND SPECIFICATIONS ARE THE PROPERTY OF EDAC INC.,AND SHALL NOT BE REPRODUCED, OR COPIED OR USED AS THE BASIS FOR THE MANUFACTURE OR SALE OF APPARATUS WITHOUT WRITTEN PERMISSION.

Contact Code 560

INSULATOR MATERIAL: THERMOPLASTIC POLYESTER, UL 94V-0 CONTACT MATERIAL; COPPER, NICKEL, TIN ALLOY CA-725 CONTACT PLATING: GOLD ON THE MATING AREA, TIN-LEAD

ON THE CONTACT TAILS, NICKEL UNDERPLATE