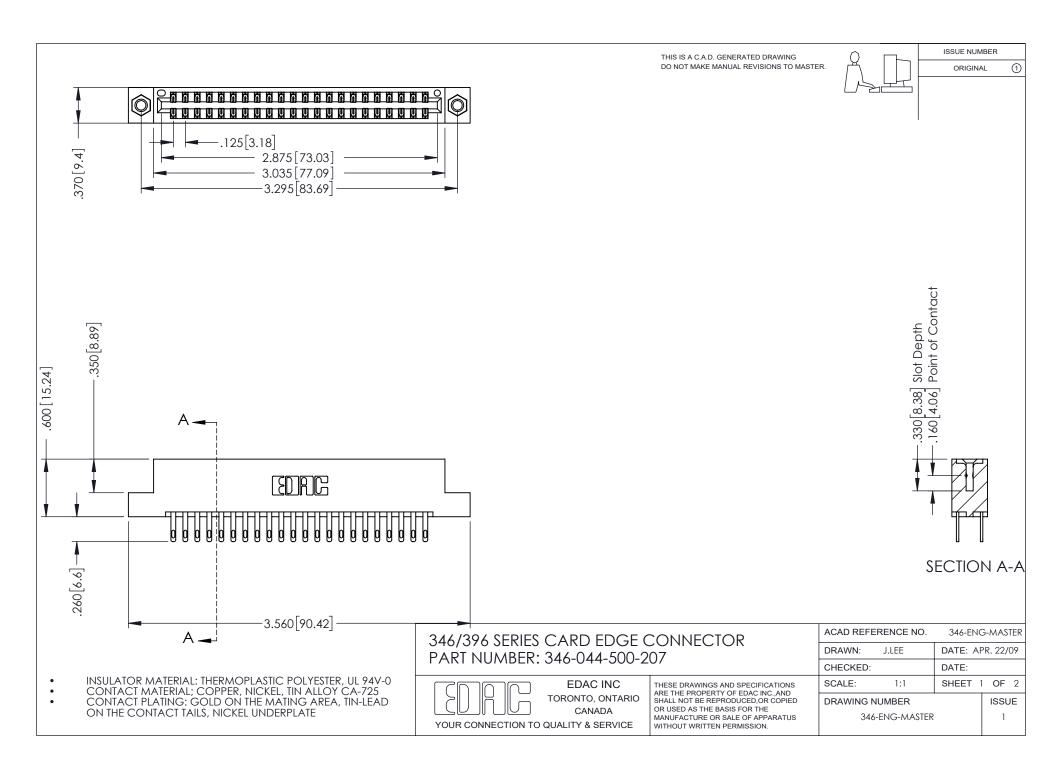

## **Contact Code 556**

INSULATOR MATERIAL: THERMOPLASTIC POLYESTER, UL 94V-0 CONTACT MATERIAL; COPPER, NICKEL, TIN ALLOY CA-725 CONTACT PLATING: GOLD ON THE MATING AREA, TIN-LEAD

ON THE CONTACT TAILS, NICKEL UNDERPLATE