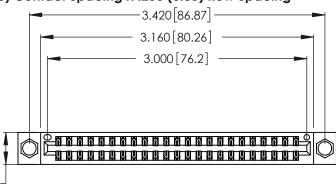

Contact Dimensions: 540-Wire Wrap .025 Sq. (0.64 Sq.) - Tail LG. =.560 (14.22) .125 (3.18) Contact Spacing x .250 (6.35) Row Spacing

.370 [9.4]

Card Slot Accepts .054 [1.37] to .070 [1.78] Thick P.C. Board .330 [8.38] Card Slot

.160 [4.07] Point of Contact

INSULATOR MATERIAL: THERMOPLASTIC POLYESTER, UL 94V-0 CONTACT MATERIAL; COPPER, NICKEL, TIN ALLOY CA-725

CONTACT PLATING: GOLD ON THE MATING AREA, TIN-LEAD ON THE CONTACT TAILS, NICKEL UNDERPLATE

346/396 SERIES CARD EDGE CONNECTOR PART NUMBER: 346-046-540-204

YOUR CONNECTION TO QUALITY & SERVICE

**EDAC INC** TORONTO, ONTARIO CANADA

THESE DRAWINGS AND SPECIFICATIONS ARE THE PROPERTY OF EDAC INC.,AND SHALL NOT BE REPRODUCED, OR COPIED OR USED AS THE BASIS FOR THE MANUFACTURE OR SALE OF APPARATUS WITHOUT WRITTEN PERMISSION.