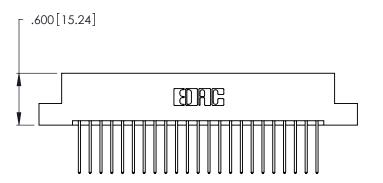

Contact Dimensions: 540-Wire Wrap .025 Sq. (0.64 Sq.) - Tail LG. =.560 (14.22) .125 (3.18) Contact Spacing x .250 (6.35) Row Spacing

.370 [9.4]

Card Slot Accepts .054 [1.37] to .070 [1.78] Thick P.C. Board .330 [8.38] Card Slot

.160 [4.07] Point of Contact

INSULATOR MATERIAL: THERMOPLASTIC POLYESTER, UL 94V-0 CONTACT MATERIAL; COPPER, NICKEL, TIN ALLOY CA-725

CONTACT PLATING: GOLD ON THE MATING AREA, TIN-LEAD ON THE CONTACT TAILS, NICKEL UNDERPLATE

346/396 SERIES CARD EDGE CONNECTOR PART NUMBER: 346-046-540-204

YOUR CONNECTION TO QUALITY & SERVICE

**EDAC INC** TORONTO, ONTARIO CANADA

THESE DRAWINGS AND SPECIFICATIONS ARE THE PROPERTY OF EDAC INC.,AND SHALL NOT BE REPRODUCED, OR COPIED OR USED AS THE BASIS FOR THE MANUFACTURE OR SALE OF APPARATUS WITHOUT WRITTEN PERMISSION.