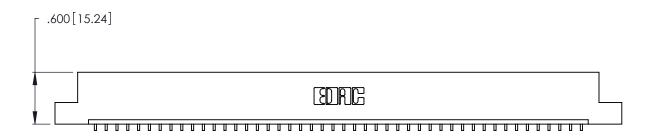

- INSULATOR MATERIAL: THERMOPLASTIC POLYESTER, UL 94V-0 CONTACT MATERIAL; COPPER, NICKEL, TIN ALLOY CA-725
- CONTACT PLATING: GOLD ON THE MATING AREA, TIN-LEAD ON THE CONTACT TAILS, NICKEL UNDERPLATE

| 346/396 SERIES CARD EDGE CONNECTOR |
|------------------------------------|
| PART NUMBER: 346-046-559-104       |