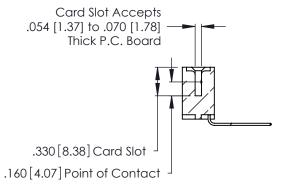

Contact Code 556

**Contact Code 558** 

**Contact Code 559** 

**Contact Code 560** 

INSULATOR MATERIAL: THERMOPLASTIC POLYESTER, UL 94V-0 CONTACT MATERIAL; COPPER, NICKEL, TIN ALLOY CA-725 CONTACT PLATING: GOLD ON THE MATING AREA, TIN-LEAD

ON THE CONTACT TAILS, NICKEL UNDERPLATE

346/396 SERIES CARD EDGE CONNECTOR CONTACT CODE 555,556,558,559,560 DIMENSIONS

YOUR CONNECTION TO QUALITY & SERVICE

**EDAC INC** TORONTO, ONTARIO CANADA

THESE DRAWINGS AND SPECIFICATIONS ARE THE PROPERTY OF EDAC INC.,AND SHALL NOT BE REPRODUCED, OR COPIED OR USED AS THE BASIS FOR THE MANUFACTURE OR SALE OF APPARATUS WITHOUT WRITTEN PERMISSION.