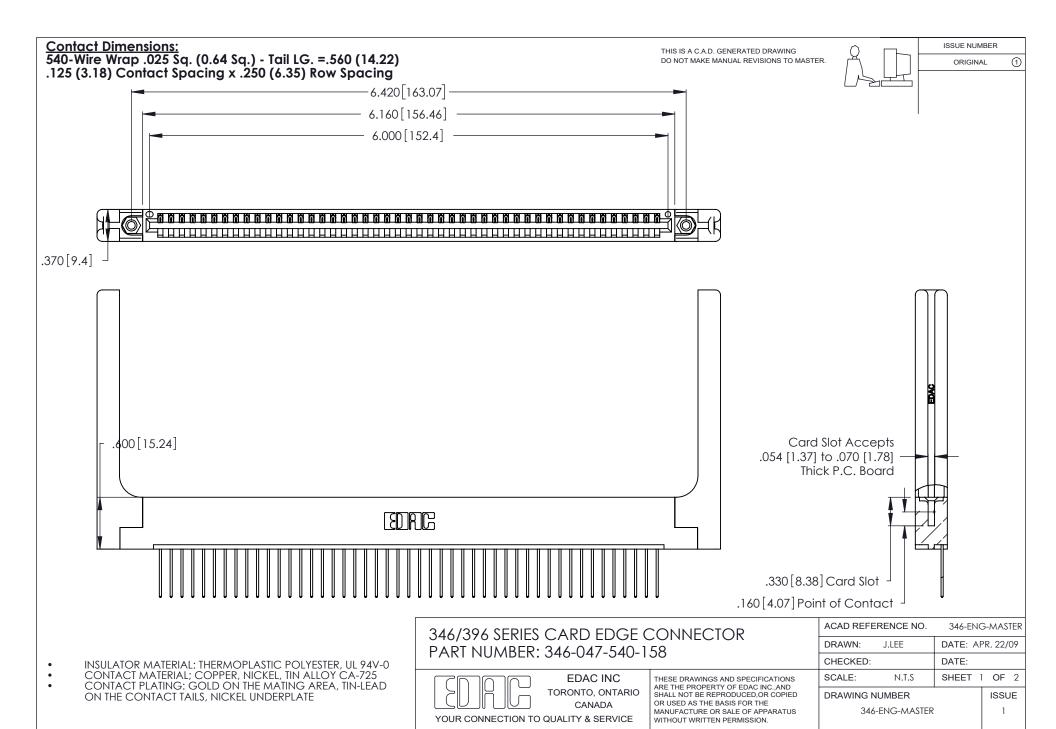

THIS IS A C.A.D. GENERATED DRAWING DO NOT MAKE MANUAL REVISIONS TO MASTER.

ISSUE NUMBER

ORIGINAL

1

**Contact Code 555** 

Contact Code 556

**Contact Code 558** 

**Contact Code 559** 

Contact Code 560

INSULATOR MATERIAL: THERMOPLASTIC POLYESTER, UL 94V-0 CONTACT MATERIAL; COPPER, NICKEL, TIN ALLOY CA-725 CONTACT PLATING: GOLD ON THE MATING AREA, TIN-LEAD

ON THE CONTACT TAILS, NICKEL UNDERPLATE

346/396 SERIES CARD EDGE CONNECTOR CONTACT CODE 555,556,558,559,560 DIMENSIONS

YOUR CONNECTION TO QUALITY & SERVICE

**EDAC INC** TORONTO, ONTARIO CANADA

THESE DRAWINGS AND SPECIFICATIONS ARE THE PROPERTY OF EDAC INC.,AND SHALL NOT BE REPRODUCED, OR COPIED OR USED AS THE BASIS FOR THE MANUFACTURE OR SALE OF APPARATUS WITHOUT WRITTEN PERMISSION.