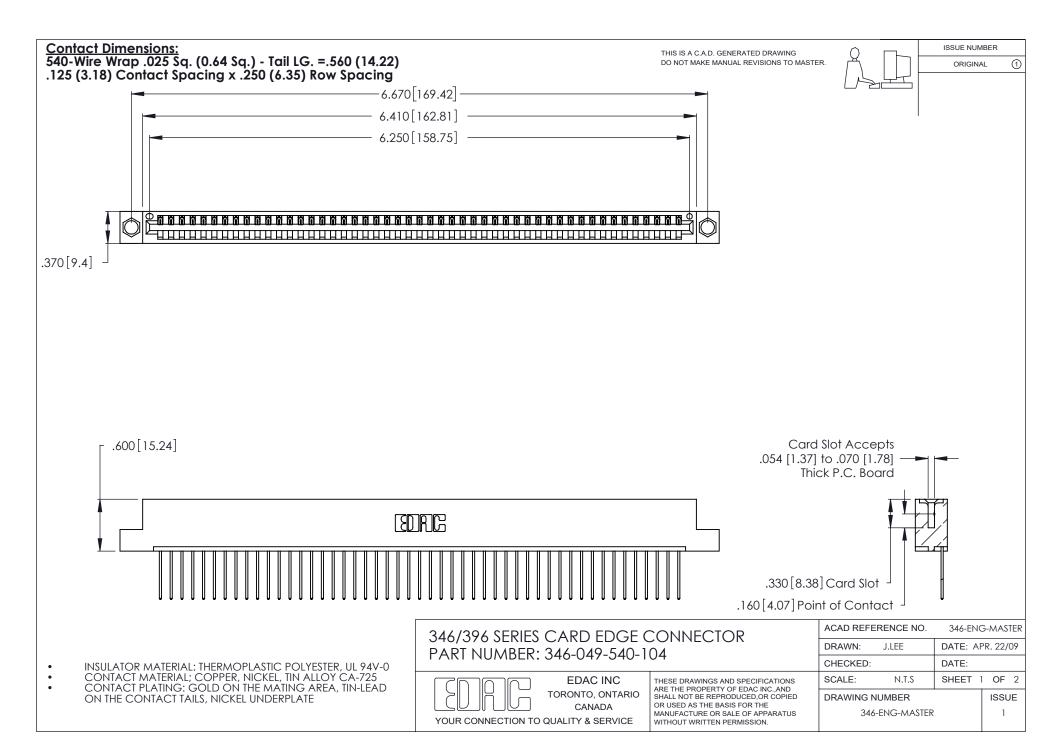

THIS IS A C.A.D. GENERATED DRAWING DO NOT MAKE MANUAL REVISIONS TO MASTER.

ISSUE NUMBER

ORIGINAL

1

**Contact Code 555** 

Contact Code 556

**Contact Code 558** 

**Contact Code 559** 

Contact Code 560

INSULATOR MATERIAL: THERMOPLASTIC POLYESTER, UL 94V-0 CONTACT MATERIAL; COPPER, NICKEL, TIN ALLOY CA-725 CONTACT PLATING: GOLD ON THE MATING AREA, TIN-LEAD

ON THE CONTACT TAILS, NICKEL UNDERPLATE

346/396 SERIES CARD EDGE CONNECTOR CONTACT CODE 555,556,558,559,560 DIMENSIONS

YOUR CONNECTION TO QUALITY & SERVICE

**EDAC INC** TORONTO, ONTARIO CANADA

THESE DRAWINGS AND SPECIFICATIONS ARE THE PROPERTY OF EDAC INC.,AND SHALL NOT BE REPRODUCED, OR COPIED OR USED AS THE BASIS FOR THE MANUFACTURE OR SALE OF APPARATUS WITHOUT WRITTEN PERMISSION.