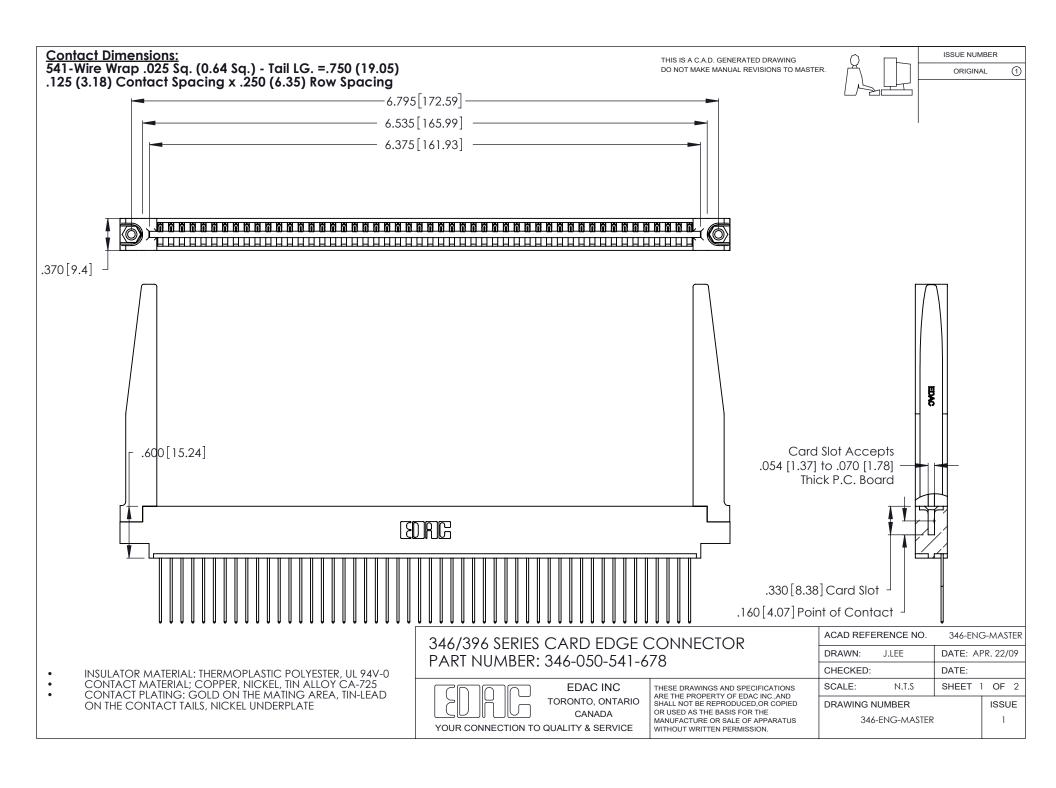

THIS IS A C.A.D. GENERATED DRAWING DO NOT MAKE MANUAL REVISIONS TO MASTER.

ISSUE NUMBER

ORIGINAL

1

**Contact Code 555** 

Contact Code 556

**Contact Code 558** 

**Contact Code 559** 

Contact Code 560

INSULATOR MATERIAL: THERMOPLASTIC POLYESTER, UL 94V-0 CONTACT MATERIAL; COPPER, NICKEL, TIN ALLOY CA-725 CONTACT PLATING: GOLD ON THE MATING AREA, TIN-LEAD

ON THE CONTACT TAILS, NICKEL UNDERPLATE

346/396 SERIES CARD EDGE CONNECTOR CONTACT CODE 555,556,558,559,560 DIMENSIONS

YOUR CONNECTION TO QUALITY & SERVICE

**EDAC INC** TORONTO, ONTARIO CANADA

THESE DRAWINGS AND SPECIFICATIONS ARE THE PROPERTY OF EDAC INC.,AND SHALL NOT BE REPRODUCED, OR COPIED OR USED AS THE BASIS FOR THE MANUFACTURE OR SALE OF APPARATUS WITHOUT WRITTEN PERMISSION.