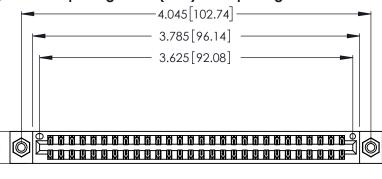

Contact Dimensions: 521-P.C. Tail .025 Sq. (0.64 Sq.) - Tail LG. =.150 (3.81) .125 (3.18) Contact Spacing x .250 (6.35) Row Spacing

.370 [9.4]

.600 [15.24] ROPIG

THIS IS A C.A.D. GENERATED DRAWING DO NOT MAKE MANUAL REVISIONS TO MASTER.

1

Card Slot Accepts .054 [1.37] to .070 [1.78] Thick P.C. Board .330 [8.38] Card Slot .160 [4.07] Point of Contact

INSULATOR MATERIAL: THERMOPLASTIC POLYESTER, UL 94V-0 CONTACT MATERIAL; COPPER, NICKEL, TIN ALLOY CA-725

CONTACT PLATING: GOLD ON THE MATING AREA, TIN-LEAD ON THE CONTACT TAILS, NICKEL UNDERPLATE

346/396 SERIES CARD EDGE CONNECTOR PART NUMBER: 346-056-521-208

**EDAC INC** TORONTO, ONTARIO CANADA

THESE DRAWINGS AND SPECIFICATIONS ARE THE PROPERTY OF EDAC INC., AND SHALL NOT BE REPRODUCED, OR COPIED OR USED AS THE BASIS FOR THE MANUFACTURE OR SALE OF APPARATUS WITHOUT WRITTEN PERMISSION.