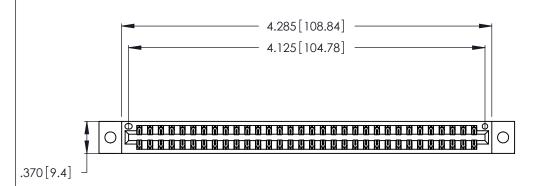

Contact Dimensions:
560-Extender Board Bend (Code 523 Contacts)
See Sheet 2 for Contact Code 555, 556, 558, 559, 560 Dimensions

THIS IS A C.A.D. GENERATED DRAWING DO NOT MAKE MANUAL REVISIONS TO MASTER.

1

INSULATOR MATERIAL: THERMOPLASTIC POLYESTER, UL 94V-0 CONTACT MATERIAL; COPPER, NICKEL, TIN\_ALLOY CA-725

CONTACT PLATING: GOLD ON THE MATING AREA, TIN-LEAD ON THE CONTACT TAILS, NICKEL UNDERPLATE

| 346/396 SERIES CARD EDGE CONNECTOR |
|------------------------------------|
| PART NUMBER: 346-064-560-202       |