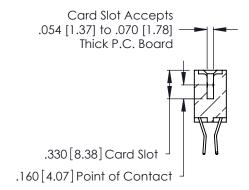

1

INSULATOR MATERIAL: THERMOPLASTIC POLYESTER, UL 94V-0 CONTACT MATERIAL; COPPER, NICKEL, TIN\_ALLOY CA-725

CONTACT PLATING: GOLD ON THE MATING AREA, TIN-LEAD ON THE CONTACT TAILS, NICKEL UNDERPLATE

| 346/396 SERIES CARD EDGE CONNECTOR |
|------------------------------------|
| PART NUMBER: 346-064-560-202       |