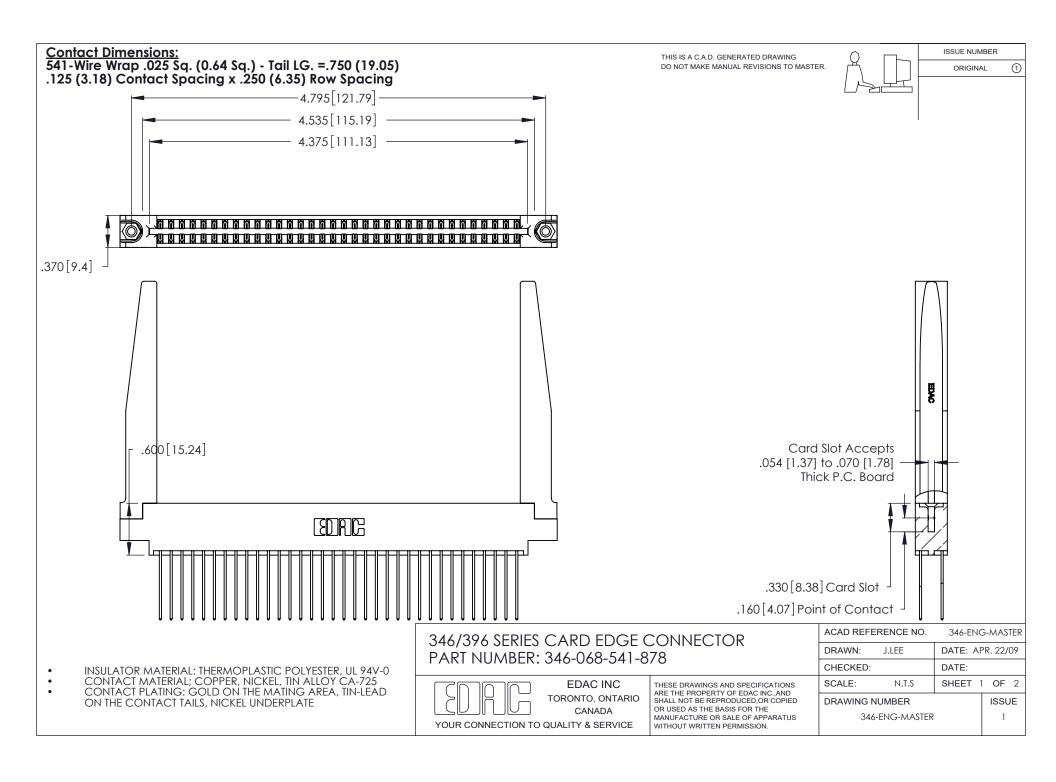

THIS IS A C.A.D. GENERATED DRAWING DO NOT MAKE MANUAL REVISIONS TO MASTER.

ISSUE NUMBER

ORIGINAL

1

**Contact Code 555** 

Contact Code 556

**Contact Code 558** 

**Contact Code 559** 

Contact Code 560

INSULATOR MATERIAL: THERMOPLASTIC POLYESTER, UL 94V-0 CONTACT MATERIAL; COPPER, NICKEL, TIN ALLOY CA-725 CONTACT PLATING: GOLD ON THE MATING AREA, TIN-LEAD ON THE CONTACT TAILS, NICKEL UNDERPLATE

346/396 SERIES CARD EDGE CONNECTOR CONTACT CODE 555,556,558,559,560 DIMENSIONS

YOUR CONNECTION TO QUALITY & SERVICE

**EDAC INC** TORONTO, ONTARIO CANADA

THESE DRAWINGS AND SPECIFICATIONS ARE THE PROPERTY OF EDAC INC.,AND SHALL NOT BE REPRODUCED, OR COPIED OR USED AS THE BASIS FOR THE MANUFACTURE OR SALE OF APPARATUS WITHOUT WRITTEN PERMISSION.