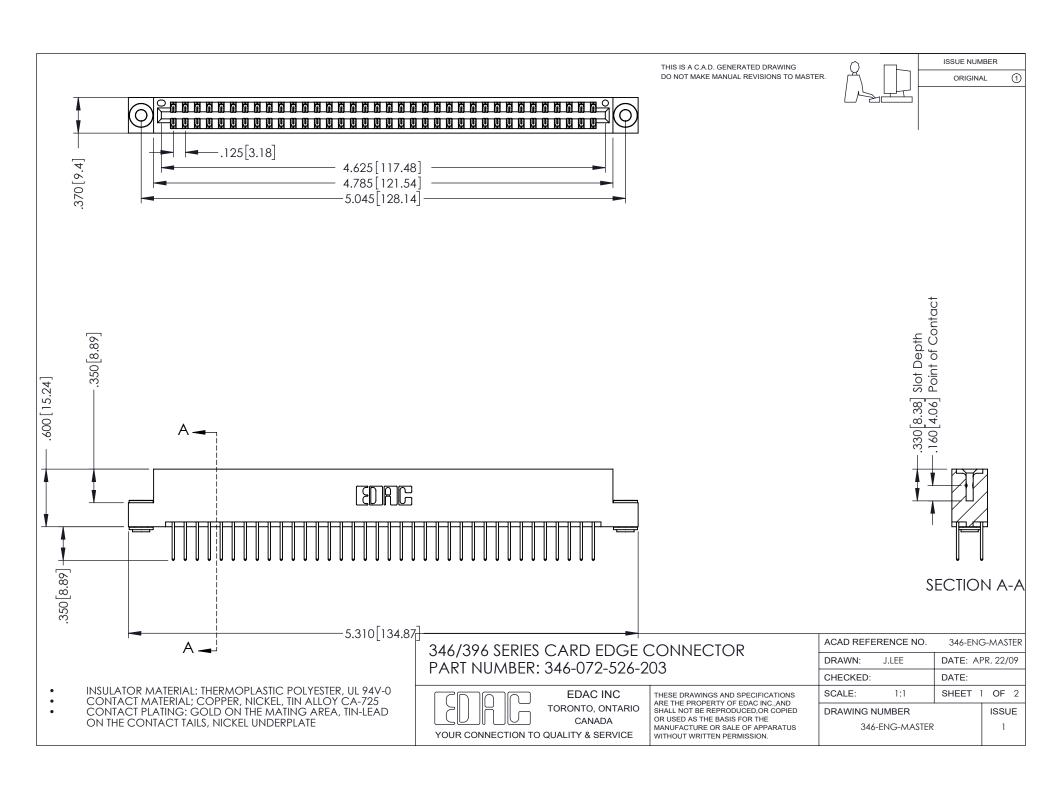

## **Contact Code 556**

INSULATOR MATERIAL: THERMOPLASTIC POLYESTER, UL 94V-0 CONTACT MATERIAL; COPPER, NICKEL, TIN ALLOY CA-725 CONTACT PLATING: GOLD ON THE MATING AREA, TIN-LEAD

ON THE CONTACT TAILS, NICKEL UNDERPLATE

## 346/396 SERIES CARD EDGE CONNECTOR CONTACT CODE 555,556,558,559,560 DIMENSIONS

YOUR CONNECTION TO QUALITY & SERVICE

**EDAC INC** TORONTO, ONTARIO CANADA

THESE DRAWINGS AND SPECIFICATIONS ARE THE PROPERTY OF EDAC INC.,AND SHALL NOT BE REPRODUCED, OR COPIED OR USED AS THE BASIS FOR THE MANUFACTURE OR SALE OF APPARATUS WITHOUT WRITTEN PERMISSION.