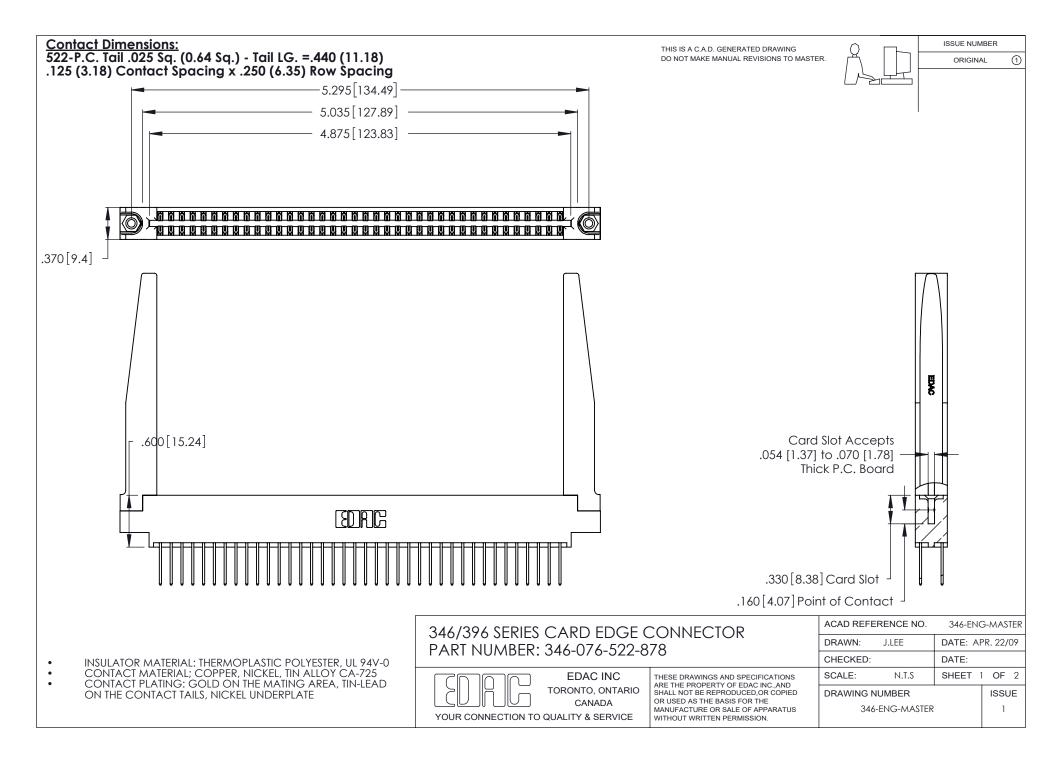

THIS IS A C.A.D. GENERATED DRAWING DO NOT MAKE MANUAL REVISIONS TO MASTER.

ISSUE NUMBER

ORIGINAL

1

**Contact Code 555** 

Contact Code 556

**Contact Code 558** 

**Contact Code 559** 

Contact Code 560

INSULATOR MATERIAL: THERMOPLASTIC POLYESTER, UL 94V-0 CONTACT MATERIAL; COPPER, NICKEL, TIN ALLOY CA-725 CONTACT PLATING: GOLD ON THE MATING AREA, TIN-LEAD

ON THE CONTACT TAILS, NICKEL UNDERPLATE

346/396 SERIES CARD EDGE CONNECTOR CONTACT CODE 555,556,558,559,560 DIMENSIONS

YOUR CONNECTION TO QUALITY & SERVICE

**EDAC INC** TORONTO, ONTARIO CANADA

THESE DRAWINGS AND SPECIFICATIONS ARE THE PROPERTY OF EDAC INC.,AND SHALL NOT BE REPRODUCED, OR COPIED OR USED AS THE BASIS FOR THE MANUFACTURE OR SALE OF APPARATUS WITHOUT WRITTEN PERMISSION.