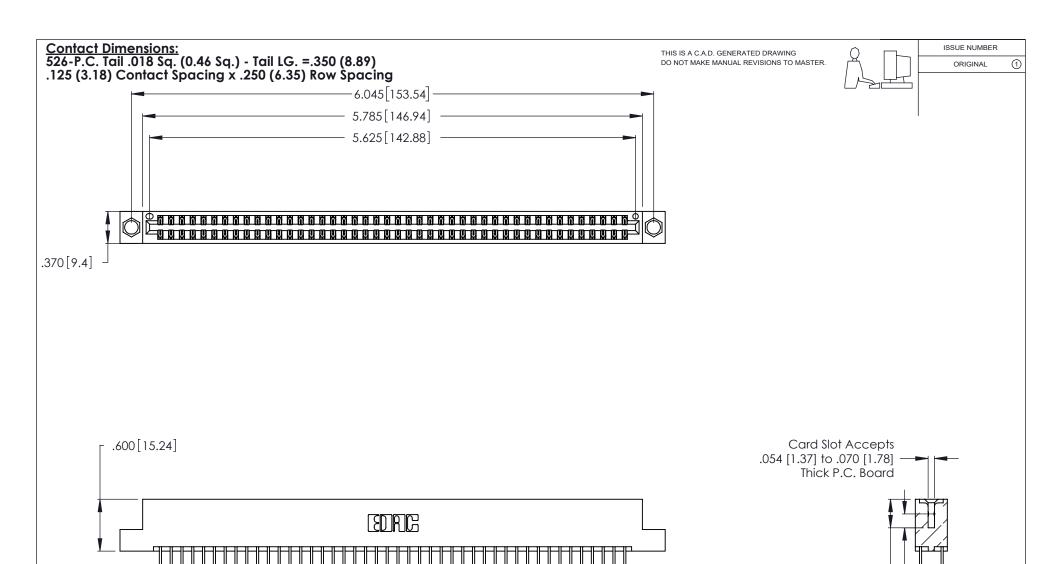

INSULATOR MATERIAL: THERMOPLASTIC POLYESTER, UL 94V-0 CONTACT MATERIAL; COPPER, NICKEL, TIN\_ALLOY CA-725

CONTACT PLATING: GOLD ON THE MATING AREA, TIN-LEAD ON THE CONTACT TAILS, NICKEL UNDERPLATE

| 346/396 SERIES CARD EDGE CONNECTOR |
|------------------------------------|
| PART NUMBER: 346-088-526-204       |

YOUR CONNECTION TO QUALITY & SERVICE

**EDAC INC** TORONTO, ONTARIO CANADA

THESE DRAWINGS AND SPECIFICATIONS ARE THE PROPERTY OF EDAC INC., AND SHALL NOT BE REPRODUCED, OR COPIED OR USED AS THE BASIS FOR THE MANUFACTURE OR SALE OF APPARATUS WITHOUT WRITTEN PERMISSION.

| ACAD REFERENCE NO. |       | 346-ENG  | G-MASTER  |
|--------------------|-------|----------|-----------|
| DRAWN:             | J.LEE | DATE: AF | PR. 22/09 |
| CHECKED:           |       | DATE:    |           |
| SCALE:             | N.T.S | SHEET    | OF 2      |
| DRAWING NUMBER     |       |          | ISSUE     |
| 346-ENG-MASTER     |       |          | 1         |