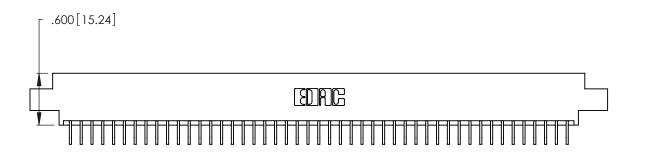

346/396 SERIES CARD EDGE CONNECTOR PART NUMBER: 346-094-559-802

**EDAC INC** TORONTO, ONTARIO CANADA

THESE DRAWINGS AND SPECIFICATIONS ARE THE PROPERTY OF EDAC INC., AND SHALL NOT BE REPRODUCED, OR COPIED OR USED AS THE BASIS FOR THE MANUFACTURE OR SALE OF APPARATUS WITHOUT WRITTEN PERMISSION.

Contact Dimensions:
559-90 Degree Bend (Code 541 Contacts)
See Sheet 2 for Contact Code 555, 556, 558, 559, 560 Dimensions

THIS IS A C.A.D. GENERATED DRAWING DO NOT MAKE MANUAL REVISIONS TO MASTER.

ISSUE NUMBER