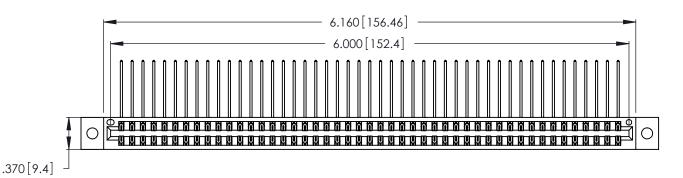

346/396 SERIES CARD EDGE CONNECTOR PART NUMBER: 346-094-559-802

**EDAC INC** TORONTO, ONTARIO CANADA

THESE DRAWINGS AND SPECIFICATIONS ARE THE PROPERTY OF EDAC INC., AND SHALL NOT BE REPRODUCED, OR COPIED OR USED AS THE BASIS FOR THE MANUFACTURE OR SALE OF APPARATUS WITHOUT WRITTEN PERMISSION.

Contact Dimensions:
559-90 Degree Bend (Code 541 Contacts)
See Sheet 2 for Contact Code 555, 556, 558, 559, 560 Dimensions

THIS IS A C.A.D. GENERATED DRAWING DO NOT MAKE MANUAL REVISIONS TO MASTER.

ISSUE NUMBER

ORIGINAL

1

- INSULATOR MATERIAL: THERMOPLASTIC POLYESTER, UL 94V-0 CONTACT MATERIAL; COPPER, NICKEL, TIN ALLOY CA-725
- CONTACT PLATING: GOLD ON THE MATING AREA, TIN-LEAD ON THE CONTACT TAILS, NICKEL UNDERPLATE