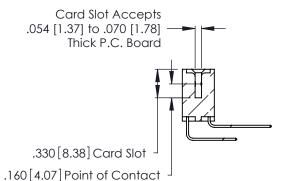

Contact Dimensions:
559-90 Degree Bend (Code 541 Contacts)
See Sheet 2 for Contact Code 555, 556, 558, 559, 560 Dimensions

THIS IS A C.A.D. GENERATED DRAWING DO NOT MAKE MANUAL REVISIONS TO MASTER.

ISSUE NUMBER

THIS IS A C.A.D. GENERATED DRAWING DO NOT MAKE MANUAL REVISIONS TO MASTER.

ISSUE NUMBER

ORIGINAL

1

**Contact Code 555** 

Contact Code 556

**Contact Code 558** 

**Contact Code 559** 

Contact Code 560

INSULATOR MATERIAL: THERMOPLASTIC POLYESTER, UL 94V-0 CONTACT MATERIAL; COPPER, NICKEL, TIN ALLOY CA-725 CONTACT PLATING: GOLD ON THE MATING AREA, TIN-LEAD

ON THE CONTACT TAILS, NICKEL UNDERPLATE