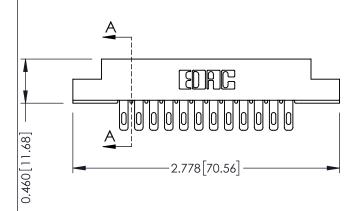

**Mounting Option** 

**Contact Detail** 

04-.156 (3.96) Dia. Mounting Holes

500-Wire Hole .087x.013(2.21x0.33) - Tail LG.=.282(7.16) .156 [3.96] Contact Spacing x .140 [3.56] Row Spacing







**See Accompanying Page for: Mounting Options** 

305 / 315 / 355 Card Edge Connector Part Number: 355-024-500-204

YOUR CONNECTION TO QUALITY & SERVICE

| ACAD REFERENCE NO. 305 ENG MASTER |                   |
|-----------------------------------|-------------------|
| DRAWN: J.LEE                      | DATE: SEPT. 21/09 |
| CHECKED:                          | DATE:             |
| SCALE: NTS                        | SHEET 1 OF 2      |
| DRAWING NUMBER                    | ISSUE             |

0.295[7.49] Card Slot

305 Assembly

0.090 [2.29] Point of Contact