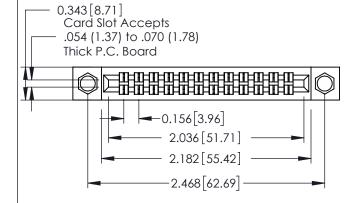

**Mounting Option** 

**Contact Detail** 

04-.156 (3.96) Dia. Mounting Holes

500-Wire Hole .087x.013(2.21x0.33) - Tail LG.=.282(7.16) .156 [3.96] Contact Spacing x .140 [3.56] Row Spacing

**See Accompanying Page for: Mounting Options** 

305 / 315 / 355 Card Edge Connector Part Number: 355-024-500-204

YOUR CONNECTION TO QUALITY & SERVICE

| ACAD REFERENCE NO. 305 ENG MASTER |                   |
|-----------------------------------|-------------------|
| DRAWN: J.LEE                      | DATE: SEPT. 21/09 |
| CHECKED:                          | DATE:             |
| SCALE: NTS                        | SHEET 1 OF 2      |
| DRAWING NUMBER                    | ISSUE             |