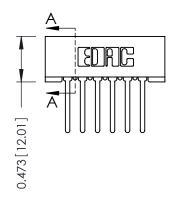

## SECTION A-A

307 ENG MASTER

ACAD REFERENCE NO.

| 207 / 257 Card Edga Cappactor |                  |                                   |  |  |  |
|-------------------------------|------------------|-----------------------------------|--|--|--|
| 307 / 357 Card Edge Connector |                  |                                   |  |  |  |
| Part Number: 357-006-447-101  |                  |                                   |  |  |  |
|                               |                  | Г                                 |  |  |  |
|                               | EDAC INC         | THESE DRAWINGS AND SPECIFICATIONS |  |  |  |
|                               | TORONTO, ONTARIO | ARE THE PROPERTY OF EDAC INC.,AND |  |  |  |