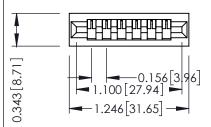

**Mounting Option** No Mounting Lugs **Contact Detail** 

Wire Wrap .046x.013(1.17x0.33) - Tail LG=.520(13.21) .156 [3.96] Contact Spacing x .200 [5.08] Row Spacing

THIS IS A C.A.D. GENERATED DRAWING DO NOT MAKE MANUAL REVISIONS TO MASTER.