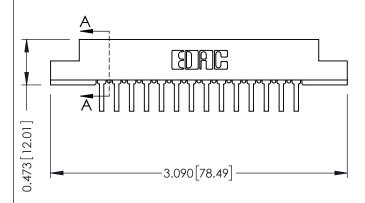

Mounting Option
.128 (3.25) Dia. Mounting Holes

**Contact Detail** 

90 Degree Bend (Code 522 and 540 Contacts) .156 [3.96] Contact Spacing x .200 [5.08] Row Spacing THIS IS A C.A.D. GENERATED DRAWING

1330E NOMBER

ORIGINAL

SECTION A-A