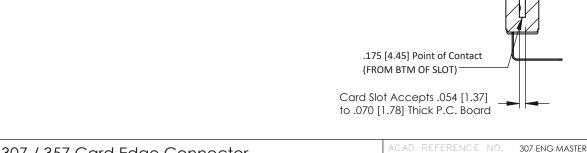

## **See Accompanying Pages for:**

- Contact Bend Details
- Mounting Options

| 207 / 357 Cara Eage Connector Part Number: 357-014-558-102 |                                                                                                                                                                                                 |              |        |                  |        |
|------------------------------------------------------------|-------------------------------------------------------------------------------------------------------------------------------------------------------------------------------------------------|--------------|--------|------------------|--------|
|                                                            |                                                                                                                                                                                                 | DRAWN:       | J.LEE  | DATE: AUG. 11/09 |        |
|                                                            |                                                                                                                                                                                                 | CHECKED      | ):     | DATE:            |        |
| TORONTO, ONTARIO                                           | THESE DRAWINGS AND SPECIFICATIONS ARE THE PROPERTY OF EDAC INC.,AND SHALL NOT BE REPRODUCED,OR COPIED OR USED AS THE BASIS FOR THE MANUFACTURE OR SALE OF APPARATUS WITHOUT WRITTEN PERMISSION. | SCALE:       | NTS    | SHEET            | 1 OF 3 |
|                                                            |                                                                                                                                                                                                 | DRAWING      | NUMBER |                  | ISSUE  |
|                                                            |                                                                                                                                                                                                 | 307 Assembly |        |                  | 1      |
|                                                            |                                                                                                                                                                                                 |              |        |                  |        |