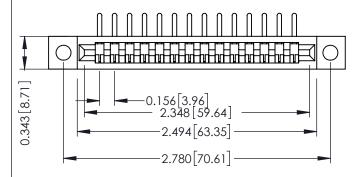

Mounting Option
.128 (3.25) Dia. Mounting Holes

**Contact Detail** 

90 Degree Bend (Code 522 and 540 Contacts) .156 [3.96] Contact Spacing x .200 [5.08] Row Spacing THIS IS A C.A.D. GENERATED DRAWING

1330E NOMBER