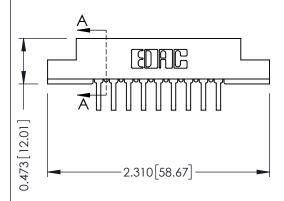

## SECTION A-A

| 307 / 357 Card Edge Connector<br>Part Number: 357-018-558-208 |          |                                             |
|---------------------------------------------------------------|----------|---------------------------------------------|
|                                                               | EDAC INC | THESE DRAWINGS AND S<br>ARE THE PROPERTY OF |