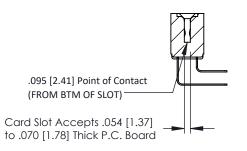

Mounting Option
#4-40 Unified Threaded Inserts

**Contact Detail** 

90 Degree Bend (Code 522 and 540 Contacts) .156 [3.96] Contact Spacing x .200 [5.08] Row Spacing THIS IS A C.A.D. GENERATED DRAWING DO NOT MAKE MANUAL REVISIONS TO MAS