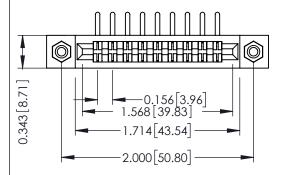

Mounting Option
#4-40 Unified Threaded Inserts

**Contact Detail** 

90 Degree Bend (Code 522 and 540 Contacts) .156 [3.96] Contact Spacing x .200 [5.08] Row Spacing THIS IS A C.A.D. GENERATED DRAWING DO NOT MAKE MANUAL REVISIONS TO MAS