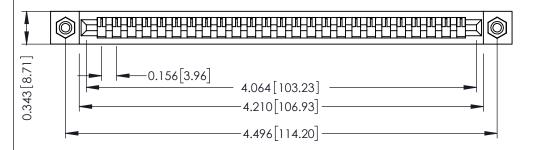

**Mounting Option** #4-40 Unified Threaded Inserts **Contact Detail** 

Wire Wrap .046x.013(1.17x0.33) - Tail LG=.520(13.21) .156 [3.96] Contact Spacing x .200 [5.08] Row Spacing

THIS IS A C.A.D. GENERATED DRAWING DO NOT MAKE MANUAL REVISIONS TO MASTER.

307 / 357 Card Edge Connector Part Number: 357-025-447-108

**EDAC INC** TORONTO, ONTARIO CANADA

THESE DRAWINGS AND SPECIFICATIONS ARE THE PROPERTY OF EDAC INC., AND SHALL NOT BE REPRODUCED, OR COPIED OR USED AS THE BASIS FOR THE MANUFACTURE OR SALE OF APPARATUS WITHOUT WRITTEN PERMISSION.

| ACAD REFERENCE NO. | 307 ENG MASTER   |
|--------------------|------------------|
| DRAWN: J.LEE       | DATE: AUG. 11/09 |
| CHECKED:           | DATE:            |
| SCALE: NTS         | SHEET 1 OF 3     |
| DRAWING NUMBER     | ISSUE            |
| 307 Assembly       | 1                |