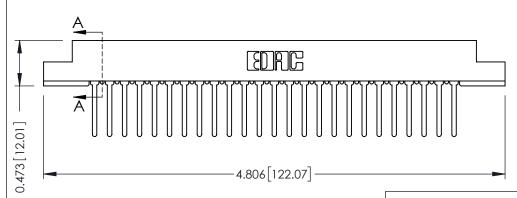

## SECTION A-A

.175 [4.45] Point of Contact (FROM BTM OF SLOT) Card Slot Accepts .054 [1.37] to .070 [1.78] Thick P.C. Board

**See Accompanying Pages for:** 

- **Contact Bend Details**
- **Mounting Options**

307 / 357 Card Edge Connector Part Number: 357-025-447-108

**EDAC INC** TORONTO, ONTARIO CANADA

THESE DRAWINGS AND SPECIFICATIONS ARE THE PROPERTY OF EDAC INC., AND SHALL NOT BE REPRODUCED, OR COPIED OR USED AS THE BASIS FOR THE MANUFACTURE OR SALE OF APPARATUS WITHOUT WRITTEN PERMISSION.