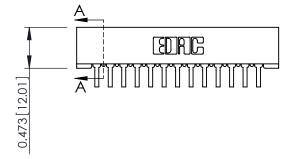

## **SECTION A-A**

.095 [2.41] Point of Contact (FROM BTM OF SLOT) Card Slot Accepts .054 [1.37] to .070 [1.78] Thick P.C. Board

## **See Accompanying Pages for:**

- **Contact Bend Details**
- **Mounting Options**

307 / 357 Card Edge Connector Part Number: 357-026-459-201

|   | ACAD REFERENCE NO. 307 ENG MASTER |          |          |
|---|-----------------------------------|----------|----------|
|   | DRAWN: J.LEE                      | DATE: AU | G. 11/09 |
|   | CHECKED:                          | DATE:    |          |
|   | SCALE: NTS                        | SHEET    | 1 OF 3   |
| ) | DRAWING NUMBER                    |          | ISSUE    |
|   | 307 Assembly                      |          | 1        |