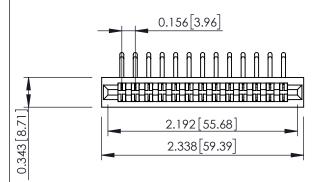

**Mounting Option** No Mounting Lugs **Contact Detail** 

90 Degree Bend (Code 422 and 440 Contacts) .156 [3.96] Contact Spacing x .200 [5.08] Row Spacing

## **See Accompanying Pages for:**

- **Contact Bend Details**
- **Mounting Options**

307 / 357 Card Edge Connector Part Number: 357-026-459-201

|   | ACAD REFERENCE NO. 307 ENG MASTER |          |          |
|---|-----------------------------------|----------|----------|
|   | DRAWN: J.LEE                      | DATE: AU | G. 11/09 |
|   | CHECKED:                          | DATE:    |          |
|   | SCALE: NTS                        | SHEET    | 1 OF 3   |
| ) | DRAWING NUMBER                    |          | ISSUE    |
|   | 307 Assembly                      |          | 1        |