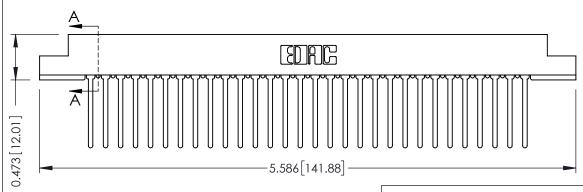

## **SECTION A-A**

**See Accompanying Pages for:** 

- **Contact Bend Details**
- **Mounting Options**

307 / 357 Card Edge Connector Part Number: 357-030-445-108

**EDAC INC** TORONTO, ONTARIO CANADA

THESE DRAWINGS AND SPECIFICATIONS ARE THE PROPERTY OF EDAC INC.,AND SHALL NOT BE REPRODUCED,OR COPIED OR USED AS THE BASIS FOR THE MANUFACTURE OR SALE OF APPARATUS WITHOUT WRITTEN PERMISSION.