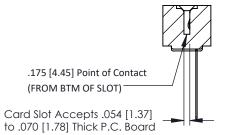

## **SECTION A-A**

**See Accompanying Pages for:** 

- **Contact Bend Details**
- **Mounting Options**

307 / 357 Card Edge Connector Part Number: 357-030-445-108

**EDAC INC** TORONTO, ONTARIO CANADA

THESE DRAWINGS AND SPECIFICATIONS ARE THE PROPERTY OF EDAC INC.,AND SHALL NOT BE REPRODUCED,OR COPIED OR USED AS THE BASIS FOR THE MANUFACTURE OR SALE OF APPARATUS WITHOUT WRITTEN PERMISSION.