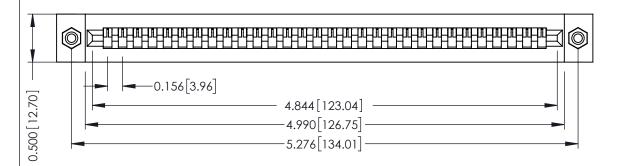

**Mounting Option** #4-40 Unified Threaded Inserts **Contact Detail** 

Wire Wrap .046x.013(1.17x0.33) - Tail LG=.708(17.98) .156 [3.96] Contact Spacing x .200 [5.08] Row Spacing

THIS IS A C.A.D. GENERATED DRAWING DO NOT MAKE MANUAL REVISIONS TO MASTER.