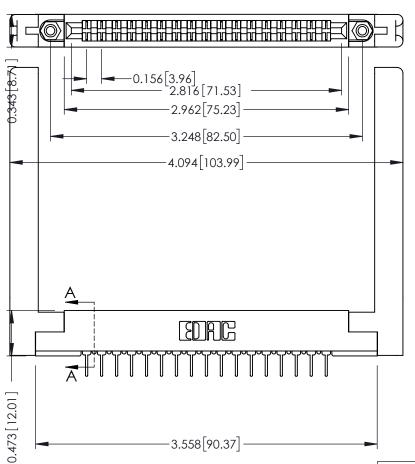

**Mounting Option** .468 (11.89) Offset Card Guides **Contact Detail** 

PC Tail .023x.013(0.58x0.33) - Tail LG=.213(5.41) .156 [3.96] Contact Spacing x .200 [5.08] Row Spacing

SECTION A-A

.095 [2.41] Point of Contact (FROM BTM OF SLOT)

Card Slot Accepts .054 [1.37] to .070 [1.78] Thick P.C. Board

**See Accompanying Pages for:** 

- **Contact Bend Details**
- **Mounting Options**

307 / 357 Card Edge Connector Part Number: 357-034-524-258