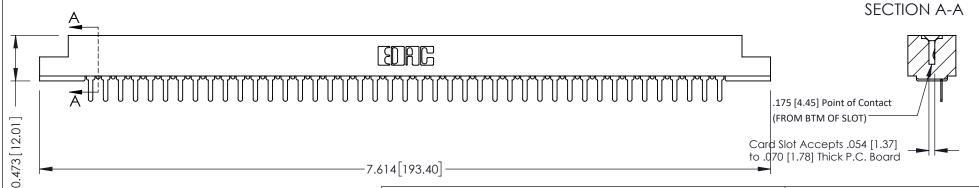

**Mounting Option** #4-40 Unified Threaded Inserts

**Contact Detail** 

PC Tail .046x.013(1.17x0.33) - Tail LG=.213(5.41) .156 [3.96] Contact Spacing x .200 [5.08] Row Spacing

THIS IS A C.A.D. GENERATED DRAWING DO NOT MAKE MANUAL REVISIONS TO MASTER.