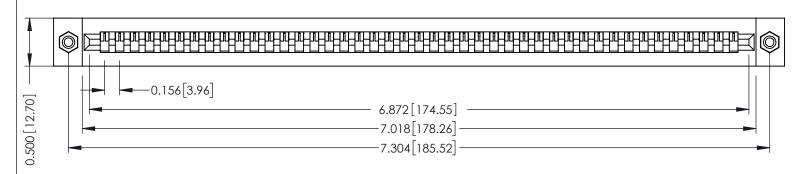

**Mounting Option** #4-40 Unified Threaded Inserts

**Contact Detail** 

PC Tail .046x.013(1.17x0.33) - Tail LG=.213(5.41) .156 [3.96] Contact Spacing x .200 [5.08] Row Spacing

THIS IS A C.A.D. GENERATED DRAWING DO NOT MAKE MANUAL REVISIONS TO MASTER.