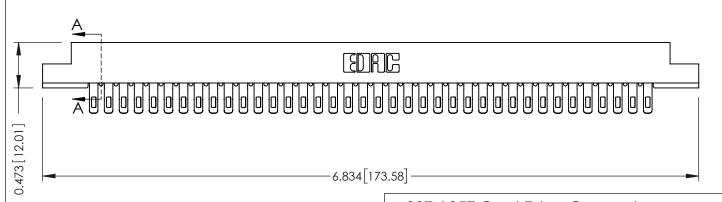

ORIGINAL

**SECTION A-A** 

307 / 357 Card Edge Connector Part Number: 357-076-455-202

YOUR CONNECTION TO QUALITY & SERVICE

**EDAC INC** TORONTO, ONTARIO CANADA

THESE DRAWINGS AND SPECIFICATIONS ARE THE PROPERTY OF EDAC INC.,AND SHALL NOT BE REPRODUCED, OR COPIED OR USED AS THE BASIS FOR THE MANUFACTURE OR SALE OF APPARATUS WITHOUT WRITTEN PERMISSION.

ACAD REFERENCE NO. 307 ENG MASTER DRAWN: DATE: AUG. 11/09 J.LEE CHECKED: DATE: SCALE: SHEET OF 3 DRAWING NUMBER **ISSUE** 

307 Assembly

**See Accompanying Pages for:** 

- **Contact Bend Details**
- **Mounting Options**