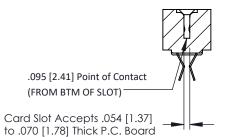

ORIGINAL

**SECTION A-A** 

307 / 357 Card Edge Connector Part Number: 357-076-455-202

YOUR CONNECTION TO QUALITY & SERVICE

**EDAC INC** TORONTO, ONTARIO CANADA

THESE DRAWINGS AND SPECIFICATIONS ARE THE PROPERTY OF EDAC INC.,AND SHALL NOT BE REPRODUCED, OR COPIED OR USED AS THE BASIS FOR THE MANUFACTURE OR SALE OF APPARATUS WITHOUT WRITTEN PERMISSION.