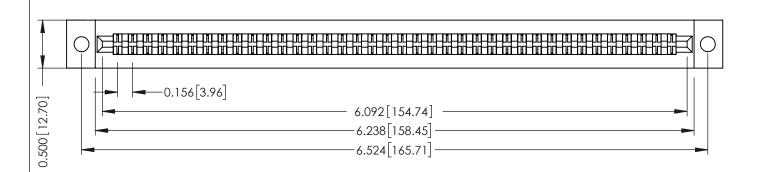

**Mounting Option** .128 (3.25) Dia. Mounting Holes **Contact Detail** 

Extender Board Bend (Code 400 Contacts) .156 [3.96] Contact Spacing x .200 [5.08] Row Spacing

THIS IS A C.A.D. GENERATED DRAWING DO NOT MAKE MANUAL REVISIONS TO MASTER.