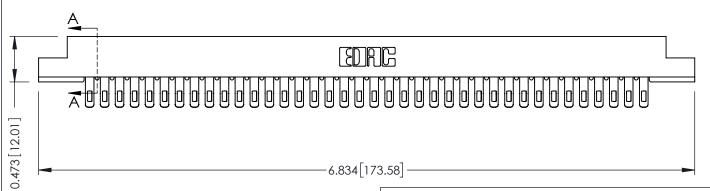

ORIGINAL

**SECTION A-A** 

**See Accompanying Pages for:** 

- **Contact Bend Details**
- **Mounting Options**

307 / 357 Card Edge Connector Part Number: 357-076-455-207

**EDAC INC** TORONTO, ONTARIO CANADA

THESE DRAWINGS AND SPECIFICATIONS ARE THE PROPERTY OF EDAC INC.,AND SHALL NOT BE REPRODUCED, OR COPIED OR USED AS THE BASIS FOR THE MANUFACTURE OR SALE OF APPARATUS WITHOUT WRITTEN PERMISSION.