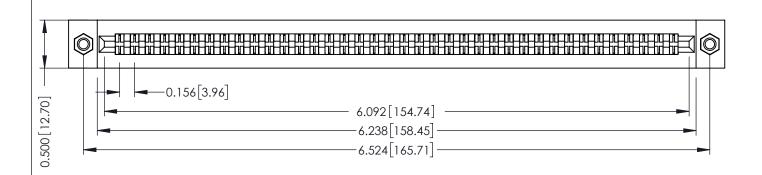

**Mounting Option** M3-0.5 Metric Threaded Inserts **Contact Detail** 

Extender Board Bend (Code 400 Contacts) .156 [3.96] Contact Spacing x .200 [5.08] Row Spacing

THIS IS A C.A.D. GENERATED DRAWING DO NOT MAKE MANUAL REVISIONS TO MASTER.