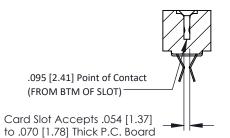

**Mounting Option** M3-0.5 Metric Threaded Inserts **Contact Detail** 

Extender Board Bend (Code 400 Contacts) .156 [3.96] Contact Spacing x .200 [5.08] Row Spacing

THIS IS A C.A.D. GENERATED DRAWING DO NOT MAKE MANUAL REVISIONS TO MASTER.