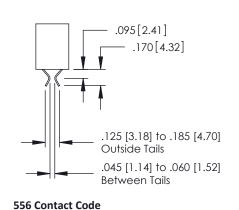

## **Contact Detail**

540-Wire Wrap .025 Sq.(0.64 Sq.) - Tail LG=.560(14.22) .150 [3.81] Contact Spacing x .200 [5.08] Row Spacing