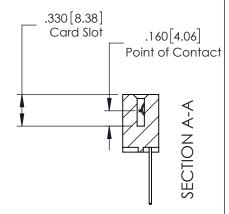

379 Assembly

1

| 379 Series Card Edge | e Connector |
|----------------------|-------------|
| Contact Bend Detai   | I           |

YOUR CONNECTION TO QUALITY & SERVICE

CANADA

WITHOUT WRITTEN PERMISSION.

|         | ACAD REFERENCE NO | . 379 ENG MASTER |  |  |  |
|---------|-------------------|------------------|--|--|--|
|         | DRAWN: J.LEE      | DATE: OCT. 14/09 |  |  |  |
|         | CHECKED:          | DATE:            |  |  |  |
|         | SCALE: NTS        | SHEET 2 OF 3     |  |  |  |
| D<br>ED | DRAWING NUMBER    | ISSUE            |  |  |  |