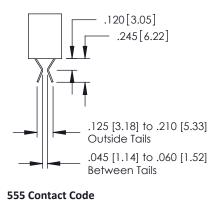

## **Contact Detail**

540-Wire Wrap .025 Sq.(0.64 Sq.) - Tail LG=.560(14.22) .150 [3.81] Contact Spacing x .200 [5.08] Row Spacing