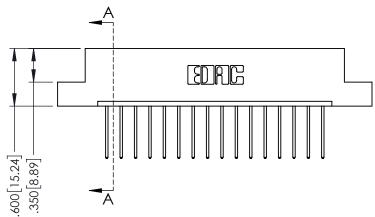

## **Mounting Option**

02-.128 (3.25) Dia. Mounting Holes

## **Contact Detail**

540-Wire Wrap .025 Sq.(0.64 Sq.) - Tail LG=.560(14.22) .150 [3.81] Contact Spacing x .200 [5.08] Row Spacing









## 379 Series Card Edge Connector Part Number: 379-016-540-102

**See Accompanying Page for: Bend Detail** 

**Mounting Options** 

YOUR CONNECTION TO QUALITY & SERVICE

| ACAD REFERENCE NO. 379 ENG MASTER |                  |  |  |  |  |  |
|-----------------------------------|------------------|--|--|--|--|--|
| DRAWN: J.LEE                      | DATE: OCT. 14/09 |  |  |  |  |  |
| CHECKED:                          | DATE:            |  |  |  |  |  |
| SCALE: NTS                        | SHEET 1 OF 3     |  |  |  |  |  |
| DRAWING NUMBER                    | ISSUE            |  |  |  |  |  |

379 Assembly



1







| 379 Series Card Edge | e Connector |
|----------------------|-------------|
| Contact Bend Detai   | I           |

YOUR CONNECTION TO QUALITY & SERVICE

CANADA

WITH