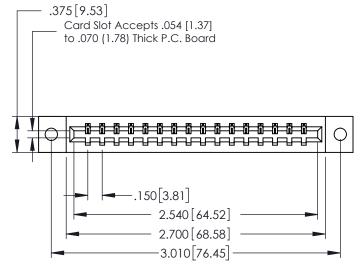

## 379 Series Card Edge Connector Part Number: 379-016-540-102

**See Accompanying Page for: Bend Detail** 

**Mounting Options** 

YOUR CONNECTION TO QUALITY & SERVICE

| ACAD REFERENCE NO. 379 ENG MASTER |                  |  |  |  |  |  |
|-----------------------------------|------------------|--|--|--|--|--|
| DRAWN: J.LEE                      | DATE: OCT. 14/09 |  |  |  |  |  |
| CHECKED:                          | DATE:            |  |  |  |  |  |
| SCALE: NTS                        | SHEET 1 OF 3     |  |  |  |  |  |
| DRAWING NUMBER                    | ISSUE            |  |  |  |  |  |