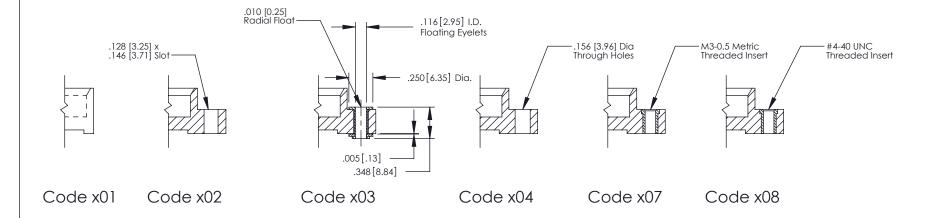

T 1 OF 3     |  |  |  |  |  |
| DRAWING NUMBER                    | ISSUE            |  |  |  |  |  |

379 Assembly



1







| 379 Series Card Edge | e Connector |
|----------------------|-------------|
| Contact Bend Detai   | I           |

YOUR CONNECTION TO QUALITY & SERVICE

CANADA

WITHOUT WRITTEN PERMISSION.

|         | ACAD REFERENCE NO | . 379 ENG MASTER |  |  |  |
|---------|-------------------|------------------|--|--|--|
|         | DRAWN: J.LEE      | DATE: OCT. 14/09 |  |  |  |
|         | CHECKED:          | DATE:            |  |  |  |
|         | SCALE: NTS        | SHEET 2 OF 3     |  |  |  |
| D<br>ED | DRAWING NUMBER    | ISSUE            |  |  |  |

379 Assembly

THIS IS A C.A.D. GENERATED DRAWING DO NOT MAKE MANUAL REVISIONS TO MASTER



1220F MOMBER

ORIGINAL

1



| 379 Series Card Edge Connector<br>Mounting Options |                  | ACAD REFERENCE NO. 379 ENG MASTER                                                                                                                                                               |         |                  |         |        |
|----------------------------------------------------|------------------|-------------------------------------------------------------------------------------------------------------------------------------------------------------------------------------------------|---------|------------------|---------|--------|
|                                                    |                  | DRAWN: