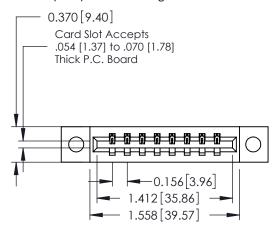

**Mounting Option** 

04-.156 (3.96) Dia. Mounting Holes

**Contact Detail** 

524-P.C. Tail .018 Sq.(0.46 Sq.) - Tail LG=.175(4.45) .156 [3.96] Contact Spacing x .200 [5.08] Row Spacing

THIS IS A C.A.D. GENERATED DRAWING DO NOT MAKE MANUAL REVISIONS TO MASTER.

ISSUE NUMBER

ORIGINAL

**See Accompanying Pages for:** 

- **Contact Bend Details**
- **Mounting Options**

337 / 387 Series Card Edge Connector Part Number: 387-008-524-104

**EDAC INC** TORONTO, ONTARIO CANADA