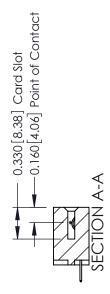

ISSUE NUMBER

ORIGINAL

1

| 337 / 387 Series Card Edge Connector<br>Contact Bend Detail           |                                                                                                                                                                                                 | ACAD REFERENCE NO. | 337 ENG          | G MASTER      |
|-----------------------------------------------------------------------|-------------------------------------------------------------------------------------------------------------------------------------------------------------------------------------------------|--------------------|------------------|---------------|
|                                                                       |                                                                                                                                                                                                 | DRAWN: J.LEE       | DATE: OCT. 06/09 |               |
|                                                                       |                                                                                                                                                                                                 | CHECKED:           | DATE:            |               |
| EDAC INC TORONTO, ONTARIO CANADA YOUR CONNECTION TO QUALITY & SERVICE | THESE DRAWINGS AND SPECIFICATIONS ARE THE PROPERTY OF EDAC INC.,AND SHALL NOT BE REPRODUCED,OR COPIED OR USED AS THE BASIS FOR THE MANUFACTURE OR SALE OF APPARATUS WITHOUT WRITTEN PERMISSION. | SCALE: NTS         | SHEET            | 2 <b>OF</b> 3 |
|                                                                       |                                                                                                                                                                                                 | DRAWING NUMBER     |                  | ISSUE         |
|                                                                       |                                                                                                                                                                                                 | 337 Assembly       |                  | 1             |