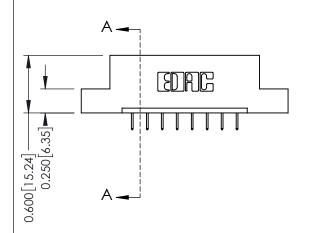

**Mounting Option** 

04-.156 (3.96) Dia. Mounting Holes

**Contact Detail** 

524-P.C. Tail .018 Sq.(0.46 Sq.) - Tail LG=.175(4.45) .156 [3.96] Contact Spacing x .200 [5.08] Row Spacing

THIS IS A C.A.D. GENERATED DRAWING DO NOT MAKE MANUAL REVISIONS TO MASTER.

ISSUE NUMBER

ORIGINAL

1

| 337 / 387 Series Card Edge Connector<br>Contact Bend Detail           |                                                                                                                                                                                                 | ACAD REFERENCE NO. | 337 ENG          | G MASTER      |
|-----------------------------------------------------------------------|-------------------------------------------------------------------------------------------------------------------------------------------------------------------------------------------------|--------------------|------------------|---------------|
|                                                                       |                                                                                                                                                                                                 | DRAWN: J.LEE       | DATE: OCT. 06/09 |               |
|                                                                       |                                                                                                                                                                                                 | CHECKED:           | DATE:            |               |
| EDAC INC TORONTO, ONTARIO CANADA YOUR CONNECTION TO QUALITY & SERVICE | THESE DRAWINGS AND SPECIFICATIONS ARE THE PROPERTY OF EDAC INC.,AND SHALL NOT BE REPRODUCED,OR COPIED OR USED AS THE BASIS FOR THE MANUFACTURE OR SALE OF APPARATUS WITHOUT WRITTEN PERMISSION. | SCALE: NTS         | SHEET            | 2 <b>OF</b> 3 |
|                                                                       |                                                                                                                                                                                                 | DRAWING NUMBER     |                  | ISSUE         |
|                                                                       |                                                                                                                                                                                                 | 337 Assembly       |                  | 1             |