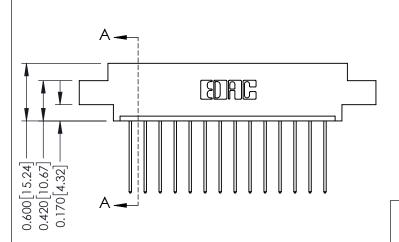

## 08-#4-40 Unified Threaded Inserts - 0.370[9.40] Card Slot Accepts .054 [1.37] to .070 [1.78] Thick P.C. Board -0.156[3.96] 2.348 [59.64] 2.494 [63.35]

**Mounting Option** 

**See Accompanying Pages for:** 

- **Contact Bend Details**
- **Mounting Options**

**Contact Detail** 

541-Wire Wrap .025 Sq.(0.64 Sq.) - Tail LG=.750(19.05) .156 [3.96] Contact Spacing x .200 [5.08] Row Spacing

THIS IS A C.A.D. GENERATED DRAWING DO NOT MAKE MANUAL REVISIONS TO MASTER.