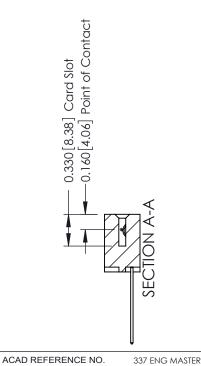

ISSUE NUMBER

ORIGINAL

1

| 337 / 387 Series Card Edge                                            | 337 / 387 Series Card Edge Connector                                                                                                                                                            |                | 337 ENG          | G MASTER      |
|-----------------------------------------------------------------------|-------------------------------------------------------------------------------------------------------------------------------------------------------------------------------------------------|----------------|------------------|---------------|
| Contact Bend Detail                                                   |                                                                                                                                                                                                 | DRAWN: J.LEE   | DATE: OCT. 06/09 |               |
|                                                                       |                                                                                                                                                                                                 | CHECKED:       | DATE:            |               |
| EDAC INC TORONTO, ONTARIO CANADA YOUR CONNECTION TO QUALITY & SERVICE | THESE DRAWINGS AND SPECIFICATIONS ARE THE PROPERTY OF EDAC INC.,AND SHALL NOT BE REPRODUCED,OR COPIED OR USED AS THE BASIS FOR THE MANUFACTURE OR SALE OF APPARATUS WITHOUT WRITTEN PERMISSION. | SCALE: NTS     | SHEET            | 2 <b>OF</b> 3 |
|                                                                       |                                                                                                                                                                                                 | DRAWING NUMBER |                  | ISSUE         |
|                                                                       |                                                                                                                                                                                                 | 337 Assembly   |                  | 1             |