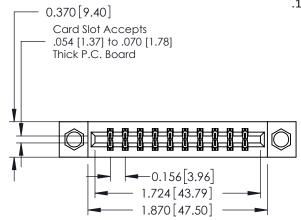

## **Mounting Option**

08-#4-40 Unified Threaded Inserts

**Contact Detail** 

541-Wire Wrap .025 Sq.(0.64 Sq.) - Tail LG=.750(19.05) .156 [3.96] Contact Spacing x .200 [5.08] Row Spacing

THIS IS A C.A.D. GENERATED DRAWING DO NOT MAKE MANUAL REVISIONS TO MASTER.

## **See Accompanying Pages for:**

- **Contact Bend Details**
- **Mounting Options**

| 337 / 387 Series Card Edge Connector |
|--------------------------------------|
| Part Number: 387-020-541-808         |