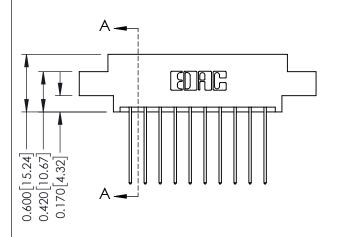

## **Mounting Option**

08-#4-40 Unified Threaded Inserts

**Contact Detail** 

541-Wire Wrap .025 Sq.(0.64 Sq.) - Tail LG=.750(19.05) .156 [3.96] Contact Spacing x .200 [5.08] Row Spacing

THIS IS A C.A.D. GENERATED DRAWING DO NOT MAKE MANUAL REVISIONS TO MASTER.

0.160 [4.06] Point of Contact Card Slot

0.330[8.38]

337 Assembly

ISSUE NUMBER

ORIGINAL

1

| 337 / 387 Series Card Edge Connector<br>Contact Bend Detail           |                                                                                                                                                                                                   | ACAD REFERENCE NO. | 337 ENG MASTER   |               |
|-----------------------------------------------------------------------|---------------------------------------------------------------------------------------------------------------------------------------------------------------------------------------------------|--------------------|------------------|---------------|
|                                                                       |                                                                                                                                                                                                   | DRAWN: J.LEE       | DATE: OCT. 06/09 |               |
|                                                                       |                                                                                                                                                                                                   | CHECKED:           | DATE:            |               |
| EDAC INC TORONTO, ONTARIO CANADA YOUR CONNECTION TO QUALITY & SERVICE | THESE DRAWINGS AND SPECIFICATIONS ARE THE PROPERTY OF EDAC INC., AND SHALL NOT BE REPRODUCED, OR COPIED OR USED AS THE BASIS FOR THE MANUFACTURE OR SALE OF APPARATUS WITHOUT WRITTEN PERMISSION. | SCALE: NTS         | SHEET            | 2 <b>OF</b> 3 |
|                                                                       |                                                                                                                                                                                                   | DRAWING NUMBER     |                  | ISSUE         |
|                                                                       |                                                                                                                                                                                                   | 337 Assembly       |                  | 1             |