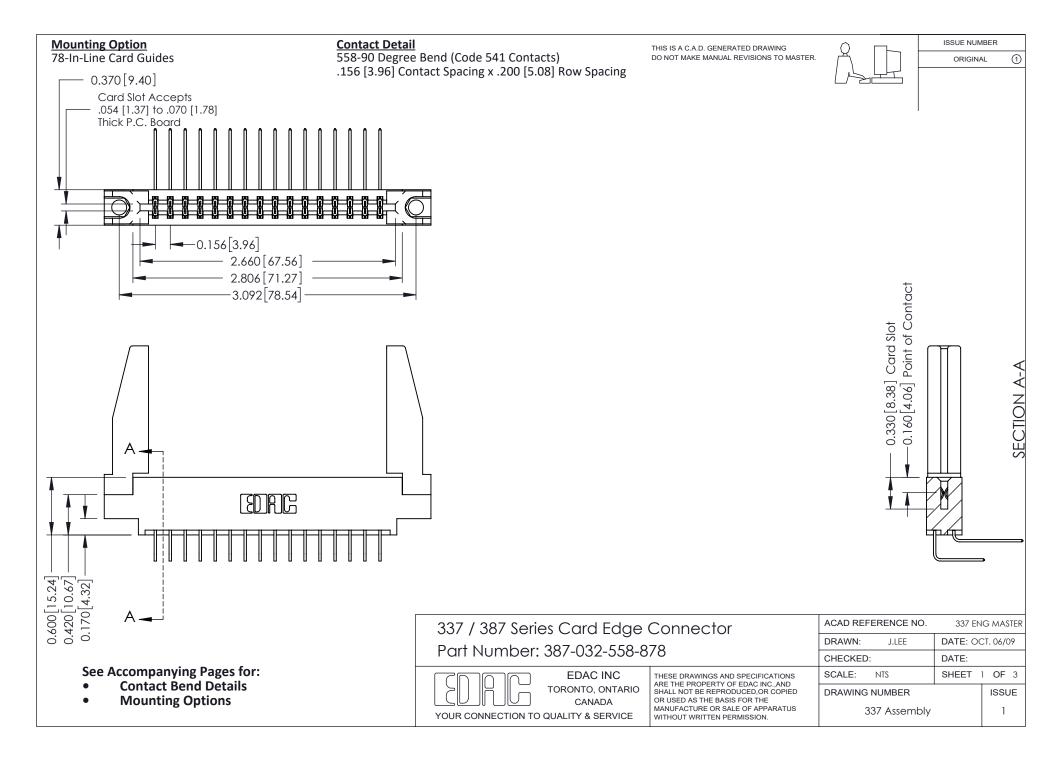

ISSUE NUMBER

ORIGINAL

1



| 337 / 387 Series Card Edge Connector<br>Contact Bend Detail           |                                                                                                                                                                                                  | ACAD REFERENCE NO. 337 E |                  | G MASTER      |
|-----------------------------------------------------------------------|--------------------------------------------------------------------------------------------------------------------------------------------------------------------------------------------------|--------------------------|------------------|---------------|
|                                                                       |