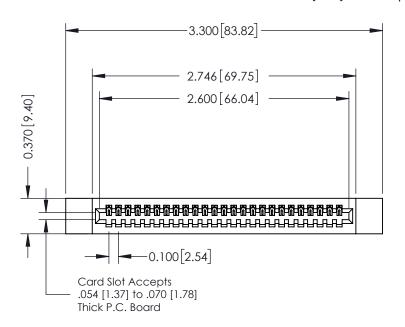

**Mounting Option** 

12-.128 (3.25) Dia. Side Mounting Holes

**Contact Detail** 

541-Wire Wrap .025 Sq.(0.64 Sq.) - Tail LG=.760(19.30) .100 [2.54] Contact Spacing x .200 [5.08] Row Spacing

0.410[10.41] **SECTION A-A** 

342 ENG MASTER

342 / 392 Card Edge Connector Part Number: 392-025-541-112

YOUR CONNECTION TO QUALITY & SERVICE

J.LEE DATE: OCT. 06/09 SHEET 1 OF 3 342 Assembly

**See Accompanying Pages for: Contact Bend Details** 