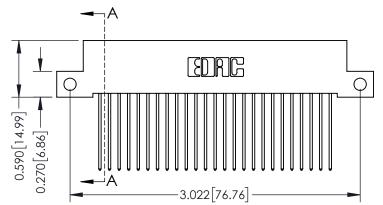

- **Mounting Options**

THIS IS A C.A.D. GENERATED DRAWING DO NOT MAKE MANUAL REVISIONS TO MASTER. ISSUE NUMBER

ORIGINAL

1

| 342 / 392 Series Card Edge Connector<br>Contact Bend Detail |                                                                                                                                                                                                  | ACAD REFERENCE NO. 342 ENG MASTER |             |                  |        |
|-------------------------------------------------------------|--------------------------------------------------------------------------------------------------------------------------------------------------------------------------------------------------|-----------------------------------|-------------|------------------|--------|
|                                                             |                                                                                                                                                                                                  | DRAWN:                            | J.LEE       | DATE: OCT. 06/09 |        |
|                                                             |                                                                                                                                                                                                  | CHECKED:                          |             | DATE:            |        |
| TORONTO, ONTARIO                                            | THESE DRAWINGS AND SPECIFICATIONS ARE THE PROPERTY OF EDAC INC. AND SHALL NOT BE REPRODUCED, OR COPIED OR USED AS THE BASIS FOR THE MANUFACTURE OR SALE OF APPARATUS WITHOUT WRITTEN PERMISSION. | SCALE:                            | NTS         | SHEET :          | 2 OF 3 |
|                                                             |                                                                                                                                                                                                  | DRAWING                           | NUMBER      |                  | ISSUE  |
| YOUR CONNECTION TO QUALITY & SERVICE                        |                                                                                                                                                                                                  | 3                                 | 42 Assembly |                  | 1      |