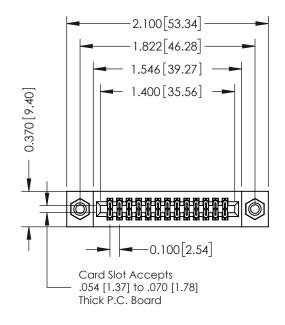

## **Mounting Option**

08-#4-40 Unified Threaded Inserts

**Contact Detail** 

520-P.C. Tail .030x.018(0.76x0.46) - Tail LG=.185(4.70) .100 [2.54] Contact Spacing x .200 [5.08] Row Spacing

## **See Accompanying Pages for:**

- **Contact Bend Details**
- **Mounting Options**

| 342 / 392 Card Edge Connector |
|-------------------------------|
| Part Number: 392-026-520-208  |

342 ENG MASTER J.LEE DATE: OCT. 06/09 SHEET 1 OF 3 NTS