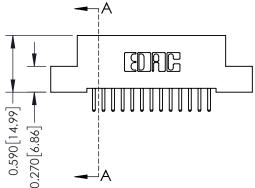

## 0.240 [6.10] Point of Contact 0.410[10.41] **SECTION A-A**

## **See Accompanying Pages for:**

- **Contact Bend Details**
- **Mounting Options**

| 342 / 392 Card Edge Connector |
|-------------------------------|
| Part Number: 392-026-520-208  |

342 ENG MASTER J.LEE DATE: OCT. 06/09 SHEET 1 OF 3 NTS