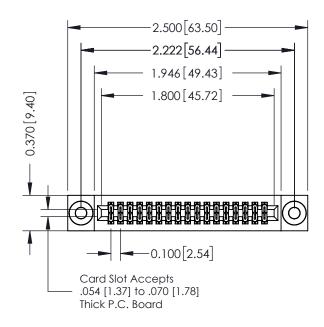

## **See Accompanying Pages for:**

- **Contact Bend Details**
- **Mounting Options**

| 342 / 392 Card Edge Connector |
|-------------------------------|
| Part Number: 392-034-560-203  |

342 ENG MASTER DATE: OCT. 06/09 J.LEE NTS SHEET 1 OF 3