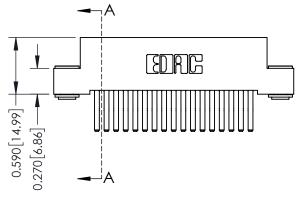

## **Contact Detail**

560-Extender Board Bend (Code 523 Contacts) .100 [2.54] Contact Spacing x .200 [5.08] Row Spacing

## 0.240 [6.10] Point of Contact 0.410[10.41] **SECTION A-A**