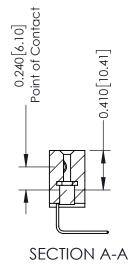

342 Assembly

THIS IS A C.A.D. GENERATED DRAWING DO NOT MAKE MANUAL REVISIONS TO MASTER. ISSUE NUMBER

ORIGINAL

1

| 342 / 392 Series Card Edge Connector Contact Bend Detail |                                                                                                                                                                                                 |          | ACAD REFERENCE NO. 342 ENG MASTER |                  |        |  |
|----------------------------------------------------------|-------------------------------------------------------------------------------------------------------------------------------------------------------------------------------------------------|----------|-----------------------------------|------------------|--------|--|
|                                                          |                                                                                                                                                                                                 |          | J.LEE                             | DATE: OCT. 06/09 |        |  |
| Confider bend Defail                                     |                                                                                                                                                                                                 | CHECKED: |                                   | DATE:            |        |  |
| TORONTO, ONTARIO                                         | THESE DRAWINGS AND SPECIFICATIONS ARE THE PROPERTY OF EDAC INC.,AND SHALL NOT BE REPRODUCED,OR COPIED OR USED AS THE BASIS FOR THE MANUFACTURE OR SALE OF APPARATUS WITHOUT WRITTEN PERMISSION. | SCALE:   | NTS                               | SHEET :          | 2 OF 3 |  |
|                                                          |                                                                                                                                                                                                 | DRAWING  | NUMBER                            |                  | ISSUE  |  |
| YOUR CONNECTION TO QUALITY & SERVICE                     |                                                                                                                                                                                                 | 3        | 42 Assembly                       |                  | 1      |  |