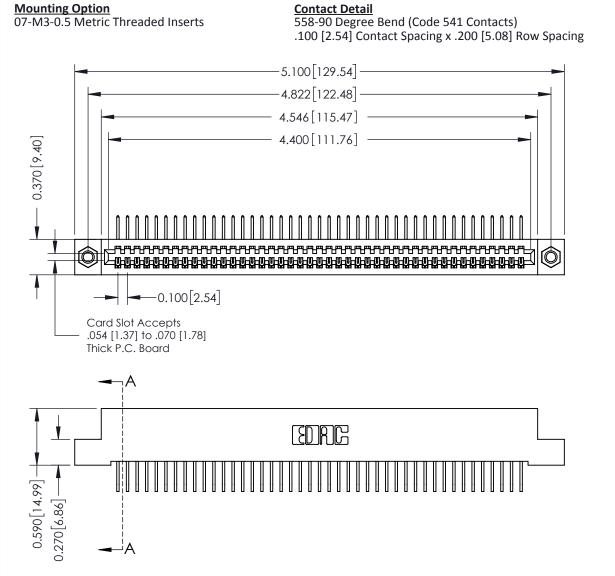

THIS IS A C.A.D. GENERATED DRAWING DO NOT MAKE MANUAL REVISIONS TO MASTER

ISSUE NUMBER

ORIGINAL

1

| 342 / 392 Card Edge Conne            | ACAD REFERENCE NO. 342 ENG MASTER                                                                                                                                                                |                |                  |        |
|--------------------------------------|--------------------------------------------------------------------------------------------------------------------------------------------------------------------------------------------------|----------------|------------------|--------|
| Mounting Options                     |                                                                                                                                                                                                  | DRAWN: J.LEE   | DATE: OCT. 06/09 |        |
|                                      |                                                                                                                                                                                                  | CHECKED:       | DATE:            |        |
| EDAC INC                             | THESE DRAWINGS AND SPECIFICATIONS ARE THE PROPERTY OF EDAC INC.,AND SHALL NOT BE REPRODUCED, OR COPIED OR USED AS THE BASIS FOR THE MANUFACTURE OR SALE OF APPARATUS WITHOUT WRITTEN PERMISSION. | SCALE: NTS     | SHEET :          | 3 OF 3 |
| TORONTO, ONTARIO                     |                                                                                                                                                                                                  | DRAWING NUMBER | •                | ISSUE  |
| YOUR CONNECTION TO QUALITY & SERVICE |                                                                                                                                                                                                  | 342 Assembly   |                  | 1      |