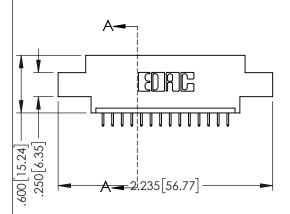

**SECTION A-A** 

345-ENG-MASTER

.107 [2.72] .082 [2.08] .157 [4] .232 [5.89] .125(3.18) to .210(5.33) .125(3.18) to .210(5.33) Outside Tails Outside Tails .045(1.14) to .060(1.52) .045(1.14) to .060(1.52) Between Tails Between Tails **Contact Code 555 Contact Code 556** 