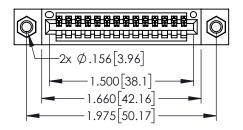

<u>Contact Dimensions:</u>
525-P.C. Tail .018 Sq.(0.46 Sq.) - Tail LG=.150(3.81)
.100 (2.54) Contact Spacing x .200 (5.08) Row Spacing

..330[8.38] CARD SLOT .160[4.06] POINT OF CONTACT

- INSULATOR MATERIAL: THERMOPLASTIC PBT BLACK, UL 94V-0
- CONTACT MATERIAL; COPPER TIN ALLOY CONTACT PLATING: GOLD ON THE MATING AREA, TIN PLATING ON THE CONTACT TAILS, NICKEL UNDERPLATE