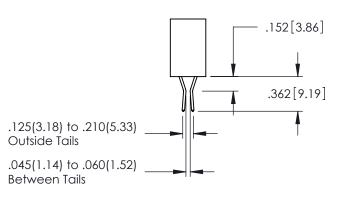

**SECTION A-A** 

345-ENG-MASTER

.107 [2.72] .082 [2.08] .157 [4] .232 [5.89] .125(3.18) to .210(5.33) .125(3.18) to .210(5.33) Outside Tails Outside Tails .045(1.14) to .060(1.52) .045(1.14) to .060(1.52) Between Tails Between Tails **Contact Code 555 Contact Code 556** 