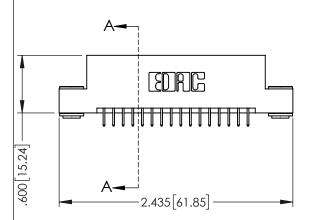

| 345/395 SERIES CARD EDGE CONNECTOR |
|------------------------------------|
| 343/373 3LKILS CARD LDGL CONNECTOR |
| PART NUMBER: 395-032-525-203       |
| FART NUMBER. 373-032-323-203       |

| ACAD REFERENCE NO. 345-ENG-MASTER |                 |           |  |  |
|-----------------------------------|-----------------|-----------|--|--|
| DRAWN: R.STA.MONICA               | DATE: <b>MA</b> | Y.16/2017 |  |  |
| CHECKED:                          | DATE:           |           |  |  |
| SCALE: 1:1                        | SHEET 1         | OF 2      |  |  |
| DRAWING NUMBER                    |                 | ISSUE     |  |  |
| 24E ENC MARTED                    | 1               |           |  |  |