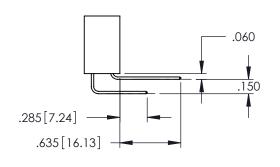

<u>Contact Dimensions:</u>
525-P.C. Tail .018 Sq.(0.46 Sq.) - Tail LG=.150(3.81)
.100 (2.54) Contact Spacing x .200 (5.08) Row Spacing

..330[8.38] CARD SLOT .160[4.06] POINT OF CONTACT

1

- INSULATOR MATERIAL: THERMOPLASTIC PBT BLACK, UL 94V-0 CONTACT MATERIAL; COPPER TIN ALLOY
- CONTACT PLATING: GOLD ON THE MATING AREA, TIN PLATING ON THE CONTACT TAILS, NICKEL UNDERPLATE

**SECTION A-A** 

345-ENG-MASTER

.107 [2.72] .082 [2.08] .157 [4] .232 [5.89] .125(3.18) to .210(5.33) .125(3.18) to .210(5.33) Outside Tails Outside Tails .045(1.14) to .060(1.52) .045(1.14) to .060(1.52) Between Tails Between Tails **Contact Code 555 Contact Code 556** 

**Contact Code 558** 

## **Contact Code 559**

Contact Code 560

INSULATOR MATERIAL: THERMOPLASTIC POLYESTER, UL 94V-0 DAP MATERIAL AVAILABLE UPON REQUEST

CONTACT MATERIAL; COPPER ALLOY

CONTACT PLATING: GOLD ON THE MATING AREA, TIN PLATING ON THE CONTACT TAILS, NICKEL UNDERPLATE