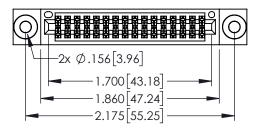

| 345/395 SERIES CARD EDGE CONNECTOR |
|------------------------------------|
| 343/373 3LKILS CARD LDGL CONNECTOR |
| PART NUMBER: 395-032-525-203       |
| FART NUMBER. 373-032-323-203       |

| ACAD REFERENCE NO. 345-ENG-MASTER |                 |           |  |  |
|-----------------------------------|-----------------|-----------|--|--|
| DRAWN: R.STA.MONICA               | DATE: <b>MA</b> | Y.16/2017 |  |  |
| CHECKED:                          | DATE:           |           |  |  |
| SCALE: 1:1                        | SHEET 1         | OF 2      |  |  |
| DRAWING NUMBER                    |                 | ISSUE     |  |  |
| 24E ENC MARTED                    | 1               |           |  |  |