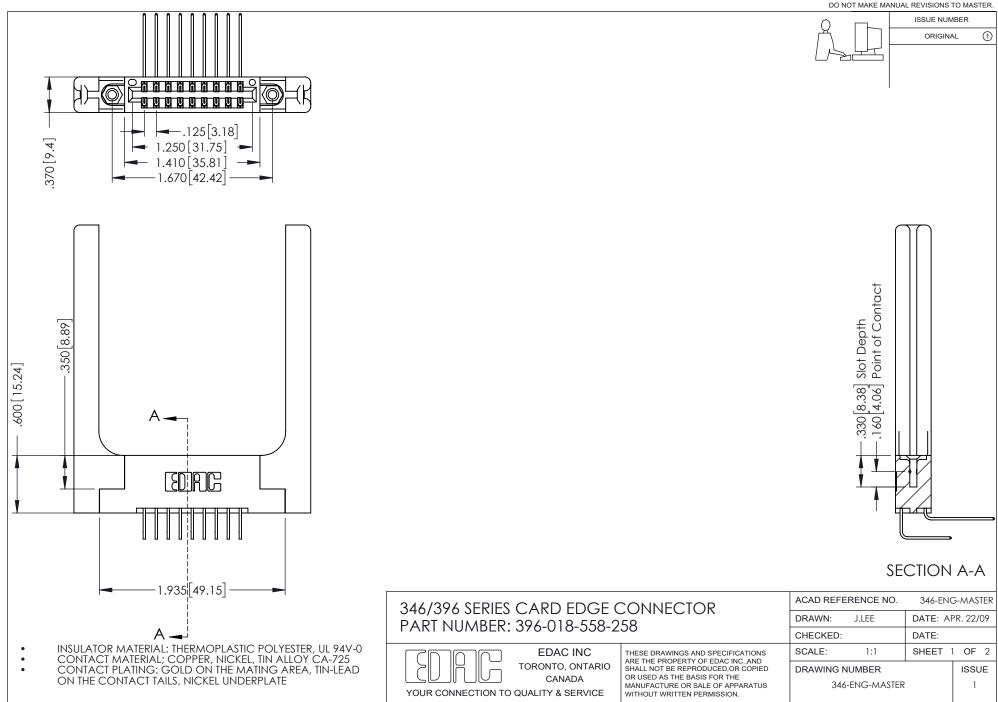

## **Contact Code 556**

INSULATOR MATERIAL: THERMOPLASTIC POLYESTER, UL 94V-0 CONTACT MATERIAL; COPPER, NICKEL, TIN ALLOY CA-725 CONTACT PLATING: GOLD ON THE MATING AREA, TIN-LEAD

ON THE CONTACT TAILS, NICKEL UNDERPLATE

## 346/396 SERIES CARD EDGE CONNECTOR CONTACT CODE 555,556,558,559,560 DIMENSIONS

YOUR CONNECTION TO QUALITY & SERVICE

**EDAC INC** TORONTO, ONTARIO CANADA

THESE DRAWINGS AND SPECIFICATIONS ARE THE PROPERTY OF EDAC INC.,AND SHALL NOT BE REPRODUCED, OR COPIED OR USED AS THE BASIS FOR THE MANUFACTURE OR SALE OF APPARATUS WITHOUT WRITTEN PERMISSION.