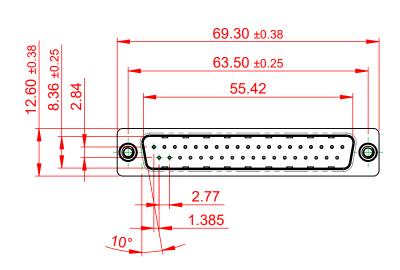

THIS IS A C.A.D. GENERATED DRAWING DO NOT MAKE MANUAL REVISIONS TO MASTER.

**ISSUE NUMBER** ORIGINAL (1)

## 6.0 5.6

NOTES:

MATERIAL:

HOUSING: THERMOPLASTIC POLYESTER, UL94V-0 SHELL: STEEL, TIN PLATED CONTACT: COPPER ALLOY, 15µ GOLD PLATED

OPERATING TEMPERATURE: -55°C to +105°C

CURRENT RATING: 3A PER CONTACT CONTACT RESISTANCE: 25mQ MAX. INSULATOR RESISTANCE: 5000MΩ min. DIELECTRIC WITHSTANDING VOLTAGE: 1000V AC rms