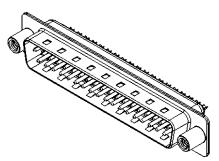

## 6.0 5.6

NOTES:

MATERIAL:

HOUSING: THERMOPLASTIC POLYESTER, UL94V-0 SHELL: STEEL, TIN PLATED CONTACT: COPPER ALLOY, 15µ GOLD PLATED

OPERATING TEMPERATURE: -55°C to +105°C

CURRENT RATING: 3A PER CONTACT CONTACT RESISTANCE: 25mQ MAX. INSULATOR RESISTANCE: 5000MΩ min. DIELECTRIC WITHSTANDING VOLTAGE: 1000V AC rms

| 627 SERIES D-SUB CONNECTOR           |                                                                                                                                                                                                                | SW REFERENCE NO.: 627 ASSEMBLY |                  |       |
|--------------------------------------|----------------------------------------------------------------------------------------------------------------------------------------------------------------------------------------------------------------|--------------------------------|------------------|-------|
|                                      |                                                                                                                                                                                                                | DRAWN: C.B                     | DATE: AUG. 01/20 | )18   |
|                                      |                                                                                                                                                                                                                | CHECKED:                       | DATE:            |       |
| EDAC INC                             | THESE DRAWINGS AND SPECIFICATIONS<br>ARE THE PROPERTY OF EDAC INC.,AND<br>SHALL NOT BE REPRODUCED,OR COPIED<br>OR USED AS THE BASIS FOR THE<br>MANUFACTURE OR SALE OF APPARATUS<br>WITHOUT WRITTEN PERMISSION. | SCALE: 1:1                     | SHEET 1 OF       | 1     |
| TORONTO, ONTARIO<br>CANADA           |                                                                                                                                                                                                                | DRAWING NUMBER: 627-037-       | 322-268          | ISSUE |
| YOUR CONNECTION TO QUALITY & SERVICE |                                                                                                                                                                                                                | PART NUMBER: 627-037-          | 322-268          | 1     |