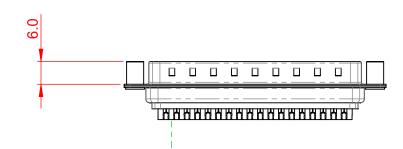

## 6.0 5.6

NOTES:

MATERIAL:

HOUSING: THERMOPLASTIC POLYESTER, UL94V-0 SHELL: STEEL, TIN PLATED CONTACT: COPPER ALLOY, 15µ GOLD PLATED

OPERATING TEMPERATURE: -55°C to +105°C

CURRENT RATING: 3A PER CONTACT CONTACT RESISTANCE: 25mQ MAX. INSULATOR RESISTANCE: 5000MΩ min. DIELECTRIC WITHSTANDING VOLTAGE: 1000V AC rms