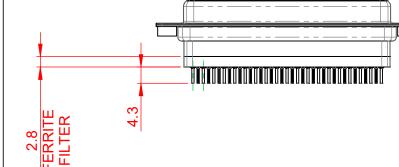

|                                      | SW REFERENCE NO.: 628 ASSEMBLY                                                                                                                                                                                 |                 |                    |            |       |
|--------------------------------------|----------------------------------------------------------------------------------------------------------------------------------------------------------------------------------------------------------------|-----------------|--------------------|------------|-------|
| 628 SERIES D-SUB (                   | DRAWN: C.B                                                                                                                                                                                                     |                 | DATE: AUG. 01/2018 |            |       |
|                                      |                                                                                                                                                                                                                | CHECKED:        |                    | DATE:      |       |
| EDAC INC                             | THESE DRAWINGS AND SPECIFICATIONS<br>ARE THE PROPERTY OF EDAC INC.,AND<br>SHALL NOT BE REPRODUCED,OR COPIED<br>OR USED AS THE BASIS FOR THE<br>MANUFACTURE OR SALE OF APPARATUS<br>WITHOUT WRITTEN PERMISSION. | SCALE: 1:1      |                    | SHEET 1 OF | 1     |
| TORONTO, ONTARIO<br>CANADA           |                                                                                                                                                                                                                | DRAWING NUMBER: | 628-037-221-252    |            | ISSUE |
| YOUR CONNECTION TO QUALITY & SERVICE |                                                                                                                                                                                                                | PART NUMBER:    | 628-037-2          | 221-252    | 1     |