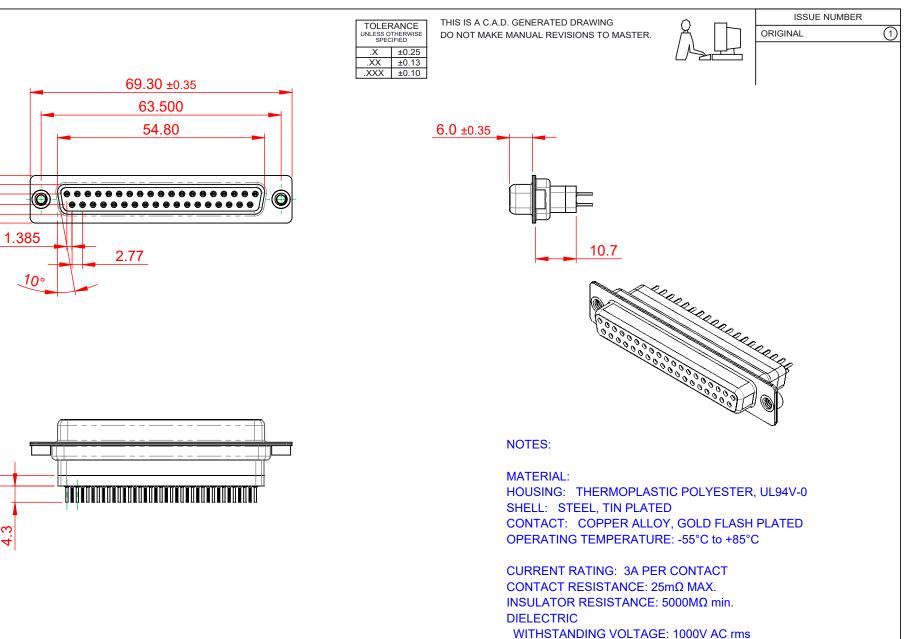

|                                      | SW REFERENCE NO.: 628 ASSEMBLY                                                                                                                                                                                 |                 |                    |            |       |
|--------------------------------------|----------------------------------------------------------------------------------------------------------------------------------------------------------------------------------------------------------------|-----------------|--------------------|------------|-------|
| 628 SERIES D-SUB (                   | DRAWN: C.B                                                                                                                                                                                                     |                 | DATE: AUG. 01/2018 |            |       |
|                                      |                                                                                                                                                                                                                | CHECKED:        |                    | DATE:      |       |
| EDAC INC                             | THESE DRAWINGS AND SPECIFICATIONS<br>ARE THE PROPERTY OF EDAC INC.,AND<br>SHALL NOT BE REPRODUCED,OR COPIED<br>OR USED AS THE BASIS FOR THE<br>MANUFACTURE OR SALE OF APPARATUS<br>WITHOUT WRITTEN PERMISSION. | SCALE: 1:1      |                    | SHEET 1 OF | 1     |
| TORONTO, ONTARIO<br>CANADA           |                                                                                                                                                                                                                | DRAWING NUMBER: | 628-037-221-252    |            | ISSUE |
| YOUR CONNECTION TO QUALITY & SERVICE |                                                                                                                                                                                                                | PART NUMBER:    | 628-037-2          | 221-252    | 1     |