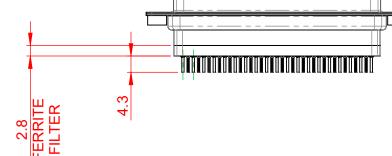

| 628 SERIES D-SUB CONNECTOR                                                     |                                                                                                                                                                                                                | SW REFERENCE NO.: 628 ASSEMBLY |                 |       |
|--------------------------------------------------------------------------------|----------------------------------------------------------------------------------------------------------------------------------------------------------------------------------------------------------------|--------------------------------|-----------------|-------|
|                                                                                |                                                                                                                                                                                                                | DRAWN: C.B                     | DATE: AUG. 01/2 | 2018  |
|                                                                                |                                                                                                                                                                                                                | CHECKED:                       | DATE:           |       |
| EDAC INC<br>TORONTO, ONTARIO<br>CANADA<br>YOUR CONNECTION TO QUALITY & SERVICE | THESE DRAWINGS AND SPECIFICATIONS<br>ARE THE PROPERTY OF EDAC INC.,AND<br>SHALL NOT BE REPRODUCED,OR COPIED<br>OR USED AS THE BASIS FOR THE<br>MANUFACTURE OR SALE OF APPARATUS<br>WITHOUT WRITTEN PERMISSION. | SCALE: 1:1                     | SHEET 1 OF      | 1     |
|                                                                                |                                                                                                                                                                                                                | DRAWING NUMBER: 628            | -037-621-272    | ISSUE |
|                                                                                |                                                                                                                                                                                                                | PART NUMBER: 628               | -037-621-272    | 1     |