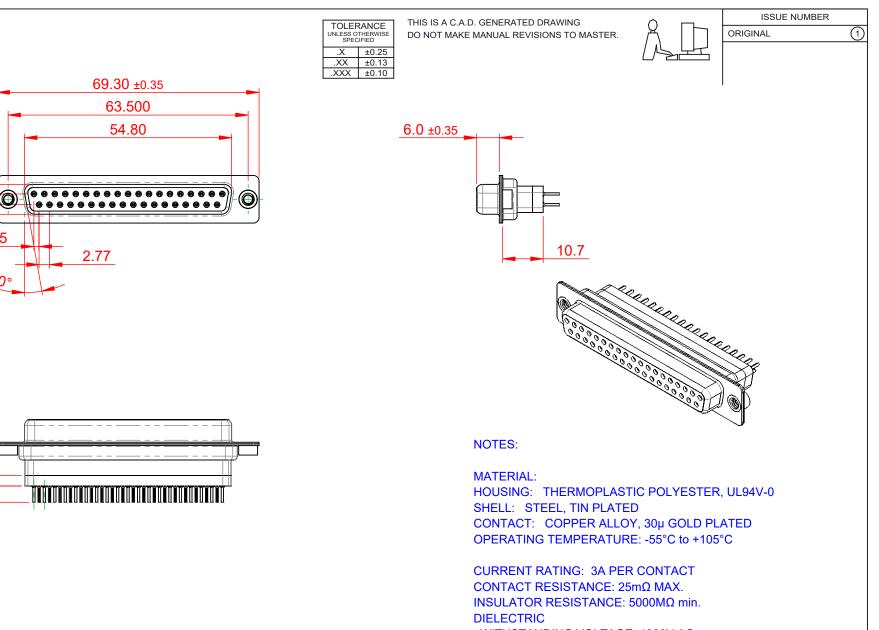

| 628 SERIES D-SUB CONNECTOR                                                     |                                                                                                                                                                                                                | SW REFERENCE NO.: 628 ASSEMBLY |                 |       |
|--------------------------------------------------------------------------------|----------------------------------------------------------------------------------------------------------------------------------------------------------------------------------------------------------------|--------------------------------|-----------------|-------|
|                                                                                |                                                                                                                                                                                                                | DRAWN: C.B                     | DATE: AUG. 01/2 | 2018  |
|                                                                                |                                                                                                                                                                                                                | CHECKED:                       | DATE:           |       |
| EDAC INC<br>TORONTO, ONTARIO<br>CANADA<br>YOUR CONNECTION TO QUALITY & SERVICE | THESE DRAWINGS AND SPECIFICATIONS<br>ARE THE PROPERTY OF EDAC INC.,AND<br>SHALL NOT BE REPRODUCED,OR COPIED<br>OR USED AS THE BASIS FOR THE<br>MANUFACTURE OR SALE OF APPARATUS<br>WITHOUT WRITTEN PERMISSION. | SCALE: 1:1                     | SHEET 1 OF      | 1     |
|                                                                                |                                                                                                                                                                                                                | DRAWING NUMBER: 628            | -037-621-272    | ISSUE |
|                                                                                |                                                                                                                                                                                                                | PART NUMBER: 628               | -037-621-272    | 1     |

WITHSTANDING VOLTAGE: 1000V AC rms

COMPLIANT

THIS SERIES FULLY CONFORMS TO THE EUROPEAN UNION DIRECTIVES 2011/65/EU FOR RoHS COMPLIANCY.