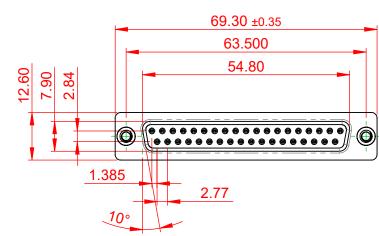

| 628 SERIES D-SUB CONNECTOR                                                     |                                                                                                                                                                                                                | SW REFERENCE NO.: 628 ASSEMBLY |                 |       |
|--------------------------------------------------------------------------------|----------------------------------------------------------------------------------------------------------------------------------------------------------------------------------------------------------------|--------------------------------|-----------------|-------|
|                                                                                |                                                                                                                                                                                                                | DRAWN: C.B                     | DATE: AUG. 01/2 | 2018  |
|                                                                                |                                                                                                                                                                                                                | CHECKED:                       | DATE:           |       |
| EDAC INC<br>TORONTO, ONTARIO<br>CANADA<br>YOUR CONNECTION TO QUALITY & SERVICE | THESE DRAWINGS AND SPECIFICATIONS<br>ARE THE PROPERTY OF EDAC INC.,AND<br>SHALL NOT BE REPRODUCED,OR COPIED<br>OR USED AS THE BASIS FOR THE<br>MANUFACTURE OR SALE OF APPARATUS<br>WITHOUT WRITTEN PERMISSION. | SCALE: 1:1                     | SHEET 1 OF      | 1     |
|                                                                                |                                                                                                                                                                                                                | DRAWING NUMBER: 628            | -037-621-272    | ISSUE |
|                                                                                |                                                                                                                                                                                                                | PART NUMBER: 628               | -037-621-272    | 1     |