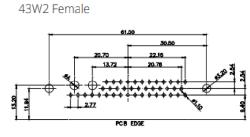

| DRAWING NUMBER: | 629-21W4250-3T2 | ISSUE |
|-----------------|-----------------|-------|
| PART NUMBER:    | 629-21W4250-3T2 | 1     |

47W1 Female

PART NUMBER:

PCB EDGE

PCB EDGE

43W2 Male

47W1 Male

13W6 Female