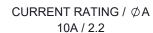

SIGNAL CONTACT RESISTANCE: 10mΩ MAX. INSULATOR RESISTANCE:  $5000M\Omega$  min.

DIELECTRIC

WITHSTANDING VOLTAGE: 1000V AC rms

CONTACT CODE 40 POWER CONTACT FOOTPRINT - 13.20mm

40 IS STANDARD AS SHOWN ON SHEETS 3 & 4

CONTACT CODE 50 POWER CONTACT FOOTPRINT - 20.33mm

20A / 3.3 30A / 3.7 40A / 4.2