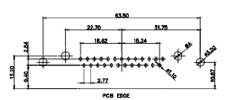

SIGNAL CONTACT RESISTANCE: 10mΩ MAX. INSULATOR RESISTANCE:  $5000M\Omega$  min.

DIELECTRIC

WITHSTANDING VOLTAGE: 1000V AC rms

CONTACT CODE 40 POWER CONTACT FOOTPRINT - 13.20mm

40 IS STANDARD AS SHOWN ON SHEETS 3 & 4

CONTACT CODE 50 POWER CONTACT FOOTPRINT - 20.33mm

| DRAWING NUMBER: | 629-21W4250-3T2 | ISSUE |
|-----------------|-----------------|-------|
| PART NUMBER:    | 629-21W4250-3T2 | 1     |

47W1 Female

PART NUMBER:

PCB EDGE

PCB EDGE

43W2 Male

47W1 Male

13W6 Female

17W5 Female

**COMBINATION D-SUB** 

PCB EDGE

ISSUE NUMBER

ORIGINAL

|  | _ |   |
|--|---|---|
|  |   | n |
|  |   | L |
|  |   | Ч |

EDAC INC TORONTO, ONTARIO CANADA YOUR CONNECTION TO QUALITY & SERVICE

THESE DRAWINGS AND SPECIFICATIONS ARE THE PROPERTY OF EDAC INC.,AND SHALL NOT BE REPRODUCED,OR COPIED OR USED AS THE BASIS FOR THE MANUFACTURE OR SALE OF APPARATUS WITHOUT WRITTEN PERMISSION.