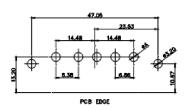

SIGNAL CONTACT RESISTANCE: 10mΩ MAX. INSULATOR RESISTANCE:  $5000M\Omega$  min.

DIELECTRIC

WITHSTANDING VOLTAGE: 1000V AC rms

CONTACT CODE 40 POWER CONTACT FOOTPRINT - 13.20mm

40 IS STANDARD AS SHOWN ON SHEETS 3 & 4

CONTACT CODE 50 POWER CONTACT FOOTPRINT - 20.33mm

ISSUE NUMBER
ORIGINAL (

2W2 / 2WK2

3W3 / 3WK3

5W1 Male/Female

24W7 Male/Female

5W5 Male

23.63

7W2 Male/Female