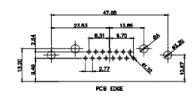

ISSUE NUMBER (1) **ORIGINAL** 

00 2W2

(COO) o 2WK2

0 (.0.

5W1

000)0 3W3

0000) 0 lοſ 3WK3

0.::0 7W2

(;;;0;;;)

11W1

000000 5W5

000 ....0 9W4

000::::0

13W3

0......0

o(::::::0::::::

ISSUE NUMBER
ORIGINAL (

2W2 / 2WK2

3W3 / 3WK3

5W1 Male/Female

24W7 Male/Female

5W5 Male

23.63

7W2 Male/Female