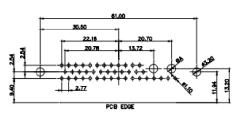

| DRAWING NUMBER: | 629-21W4250-3T2 | ISSUE |
|-----------------|-----------------|-------|
| PART NUMBER:    | 629-21W4250-3T2 | 1     |

47W1 Female

PART NUMBER:

PCB EDGE

PCB EDGE

43W2 Male

47W1 Male

13W6 Female

17W5 Female

**COMBINATION D-SUB** 

PCB EDGE

ISSUE NUMBER

ORIGINAL

|  | _ |   |
|--|---|---|
|  |   | n |
|  |   | L |
|  |   | Ч |

EDAC INC TORONTO, ONTARIO CANADA YOUR CONNECTION TO QUALITY & SERVICE

THESE DRAWINGS AND SPECIFICATIONS ARE THE PROPERTY OF EDAC INC.,AND SHALL NOT BE REPRODUCED,OR COPIED OR USED AS THE BASIS FOR THE MANUFACTURE OR SALE OF APPARATUS WITHOUT WRITTEN PERMISSION.