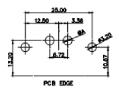

SIGNAL CONTACT RESISTANCE: 10mΩ MAX. INSULATOR RESISTANCE:  $5000M\Omega$  min.

DIELECTRIC

WITHSTANDING VOLTAGE: 1000V AC rms

CONTACT CODE 40 POWER CONTACT FOOTPRINT - 13.20mm

40 IS STANDARD AS SHOWN ON SHEETS 3 & 4

CONTACT CODE 50 POWER CONTACT FOOTPRINT - 20.33mm