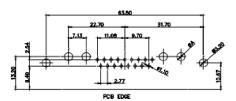

17W2

21W1

000000::: 13W6

000:::::000

17W5

00000000 8W8

00\*\*\*\*\*\*\*\*\* 25W3

O :::::::::::: O 27W2

0000000

21W4

0000000 24W7

0.00::::::0 36W4