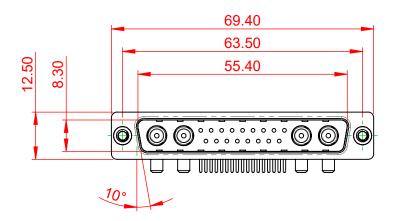

TOLERANCE UNLESS OTHERWISE SPECIFIED .X ±0.25 .XX ±0.13 .XXX ±0.05

THIS IS A C.A.D. GENERATED DRAWING DO NOT MAKE MANUAL REVISIONS TO MASTER.

ISSUE NUMBER **ORIGINAL** 

## NOTES:

MATERIAL:

HOUSING: THERMOPLASTIC POLYESTER, UL94V-0

SHELL: STEEL, TIN PLATED

CONTACT: COPPER ALLOY, GOLD FLASH PLATING

OPERATING TEMPERATURE: -55°C ~ 125°C

SIGNAL CONTACT CURRENT RATING: 5A PER CONTACT

SIGNAL CONTACT RESISTANCE: 10mΩ MAX. INSULATOR RESISTANCE:  $5000M\Omega$  min.

DIELECTRIC

WITHSTANDING VOLTAGE: 1000V AC rms

CONTACT CODE 40 POWER CONTACT FOOTPRINT - 13.20mm

40 IS STANDARD AS SHOWN ON SHEETS 3 & 4

629-21W4250-3T2

PART NUMBER:

THIS SERIES FULLY CONFORMS TO THE EUROPEAN UNION DIRECTIVES 2011/65/EU FOR RoHS COMPLIANCY.

TOLERANCE UNLESS OTHERWISE SPECIFIED

.XXX ±0.05

.X ±0.25 .XX ±0.13

THIS IS A C.A.D. GENERATED DRAWING DO NOT MAKE MANUAL REVISIONS TO MASTER.