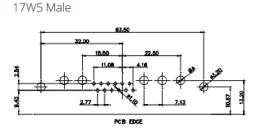

17W2

21W1

000000::: 13W6

000:::::000

17W5

00000000 8W8

00\*\*\*\*\*\*\*\*\* 25W3

O :::::::::::: O 27W2

17W5 Female

**COMBINATION D-SUB** 

PCB EDGE

ISSUE NUMBER

ORIGINAL

|  | _ |   |
|--|---|---|
|  |   | n |
|  |   | L |
|  |   | Ч |

EDAC INC TORONTO, ONTARIO CANADA YOUR CONNECTION TO QUALITY & SERVICE

THESE DRAWINGS AND SPECIFICATIONS ARE THE PROPERTY OF EDAC INC.,AND SHALL NOT BE REPRODUCED,OR COPIED OR USED AS THE BASIS FOR THE MANUFACTURE OR SALE OF APPARATUS WITHOUT WRITTEN PERMISSION.