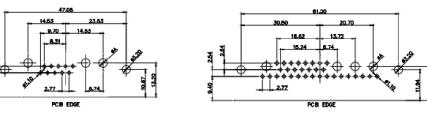

ISSUE NUMBER
ORIGINAL (

2W2 / 2WK2

3W3 / 3WK3

5W1 Male/Female

24W7 Male/Female

5W5 Male

23.63

7W2 Male/Female

PCB EDGE

11W1 Male/Female

27W2 Male/Female

21W4 Male/Female

8W8 Female

PCB EDGE

17W2 Male/Female

21W1 Male/Female