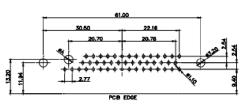

SIGNAL CONTACT RESISTANCE: 10mΩ MAX. INSULATOR RESISTANCE:  $5000M\Omega$  min.

DIELECTRIC

WITHSTANDING VOLTAGE: 1000V AC rms

CONTACT CODE 40 POWER CONTACT FOOTPRINT - 13.20mm

40 IS STANDARD AS SHOWN ON SHEETS 3 & 4