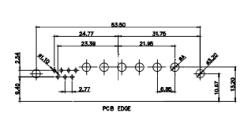

17W5 Female

**COMBINATION D-SUB** 

PCB EDGE

ISSUE NUMBER

ORIGINAL

|  | _ |   |
|--|---|---|
|  |   | n |
|  |   | L |
|  |   | Ч |

EDAC INC TORONTO, ONTARIO CANADA YOUR CONNECTION TO QUALITY & SERVICE

THESE DRAWINGS AND SPECIFICATIONS ARE THE PROPERTY OF EDAC INC.,AND SHALL NOT BE REPRODUCED,OR COPIED OR USED AS THE BASIS FOR THE MANUFACTURE OR SALE OF APPARATUS WITHOUT WRITTEN PERMISSION.

629-21W4250-3T2

13W6 Male

THIS SERIES FULLY CONFORMS TO THE EUROPEAN UNION DIRECTIVES 2011/65/EU FOR RoHS COMPLIANCY.