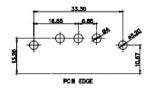

SIGNAL CONTACT RESISTANCE: 10mΩ MAX. INSULATOR RESISTANCE:  $5000M\Omega$  min.

DIELECTRIC

WITHSTANDING VOLTAGE: 1000V AC rms

CONTACT CODE 40 POWER CONTACT FOOTPRINT - 13.20mm

40 IS STANDARD AS SHOWN ON SHEETS 3 & 4

CONTACT CODE 50 POWER CONTACT FOOTPRINT - 20.33mm