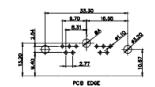

SIGNAL CONTACT RESISTANCE: 10mΩ MAX. INSULATOR RESISTANCE:  $5000M\Omega$  min.

DIELECTRIC

WITHSTANDING VOLTAGE: 1000V AC rms

CONTACT CODE 40 POWER CONTACT FOOTPRINT - 13.20mm

40 IS STANDARD AS SHOWN ON SHEETS 3 & 4

CONTACT CODE 50 POWER CONTACT FOOTPRINT - 20.33mm

20A / 3.3 30A / 3.7 40A / 4.2