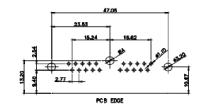

17W2

21W1

000000::: 13W6

000:::::000

17W5

00000000 8W8

00\*\*\*\*\*\*\*\*\* 25W3

O :::::::::::: O 27W2

0000000

21W4

0000000 24W7

0.00::::::0 36W4

PCB EDGE

11W1 Male/Female

27W2 Male/Female

21W4 Male/Female

8W8 Female

PCB EDGE

17W2 Male/Female

21W1 Male/Female