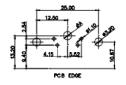

SIGNAL CONTACT RESISTANCE: 10mΩ MAX. INSULATOR RESISTANCE:  $5000M\Omega$  min.

DIELECTRIC

WITHSTANDING VOLTAGE: 1000V AC rms

CONTACT CODE 40 POWER CONTACT FOOTPRINT - 13.20mm

40 IS STANDARD AS SHOWN ON SHEETS 3 & 4

CONTACT CODE 50 POWER CONTACT FOOTPRINT - 20.33mm