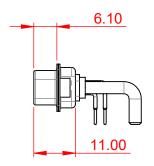

SIGNAL CONTACT RESISTANCE: 10mΩ MAX. INSULATOR RESISTANCE:  $5000M\Omega$  min.

DIELECTRIC

WITHSTANDING VOLTAGE: 1000V AC rms

CONTACT CODE 40 POWER CONTACT FOOTPRINT - 13.20mm

40 IS STANDARD AS SHOWN ON SHEETS 3 & 4

CONTACT CODE 50 POWER CONTACT FOOTPRINT - 20.33mm