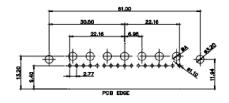

ISSUE NUMBER
ORIGINAL (

2W2 / 2WK2

3W3 / 3WK3

5W1 Male/Female

24W7 Male/Female

5W5 Male

23.63

7W2 Male/Female

PCB EDGE

11W1 Male/Female

27W2 Male/Female

21W4 Male/Female

8W8 Female

PCB EDGE

17W2 Male/Female

21W1 Male/Female