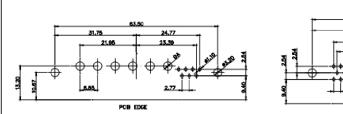

PCB EDGE

11W1 Male/Female

27W2 Male/Female

21W4 Male/Female

8W8 Female

PCB EDGE

17W2 Male/Female

21W1 Male/Female

| DRAWING NUMBER: | 629-21W4250-3T2 | ISSUE |
|-----------------|-----------------|-------|
| PART NUMBER:    | 629-21W4250-3T2 | 1     |

47W1 Female

PART NUMBER:

PCB EDGE

PCB EDGE

43W2 Male

47W1 Male

13W6 Female