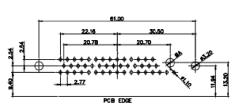

| DRAWING NUMBER: | 629-21W4250-3T2 | ISSUE |
|-----------------|-----------------|-------|
| PART NUMBER:    | 629-21W4250-3T2 | 1     |

47W1 Female

PART NUMBER:

PCB EDGE

PCB EDGE

43W2 Male

47W1 Male

13W6 Female