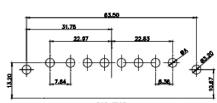

| DRAWING NUMBER: | 629-21W4250-3T2 | ISSUE |
|-----------------|-----------------|-------|
| PART NUMBER:    | 629-21W4250-3T2 | 1     |

47W1 Female

PART NUMBER:

PCB EDGE

PCB EDGE

43W2 Male

47W1 Male

13W6 Female

17W5 Female

**COMBINATION D-SUB** 

PCB EDGE

ISSUE NUMBER

ORIGINAL

|  | _ |   |
|--|---|---|
|  |   | n |
|  |   | L |
|  |   | Ч |

EDAC INC TORONTO, ONTARIO CANADA YOUR CONNECTION TO QUALITY & SERVICE

THESE DRAWINGS AND SPECIFICATIONS ARE THE PROPERTY OF EDAC INC.,AND SHALL NOT BE REPRODUCED,OR COPIED OR USED AS THE BASIS FOR THE MANUFACTURE OR SALE OF APPARATUS WITHOUT WRITTEN PERMISSION.