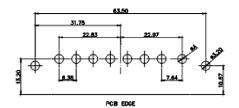

SIGNAL CONTACT RESISTANCE: 10mΩ MAX. INSULATOR RESISTANCE:  $5000M\Omega$  min.

DIELECTRIC

WITHSTANDING VOLTAGE: 1000V AC rms

CONTACT CODE 40 POWER CONTACT FOOTPRINT - 13.20mm

40 IS STANDARD AS SHOWN ON SHEETS 3 & 4

CONTACT CODE 50 POWER CONTACT FOOTPRINT - 20.33mm

PCB EDGE

11W1 Male/Female

27W2 Male/Female

21W4 Male/Female

8W8 Female

PCB EDGE

17W2 Male/Female

21W1 Male/Female