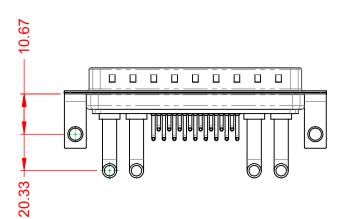

.XX ±0.13 .XXX ±0.05



| ISSUE NUMBER |   |
|--------------|---|
| ORIGINAL     | 1 |





NOTES:

MATERIAL: HOUSING: SHELL: CONTACT:

THERMOPLASTIC POLYESTER, UL94V-0 STEEL, TIN PLATED COPPER ALLOY, GOLD FLASH PLATED



| OPERATING TEMPERATURE:                      | -55°C ~ 125°C  |
|---------------------------------------------|----------------|
| POWER/CO-AX CONTACT RATING:<br>(IF PRESENT) | 40A (CURRENT)  |
| SIGNAL CONTACT CURRENT RATING:              | 5A PER CONTACT |
| SIGNAL CONTACT RESISTANCE:                  | 10mΩ MAX.      |
| INSULATOR RESISTANCE:<br>DIELECTRIC         | 5000MΩ min.    |

WITHSTANDING VOLTAGE:

1000V AC rms



|                |          |                                                                                                                                       |                                 | SW REFERENCE NO.: 629 COMBO ASSEMBLY |       |  |
|----------------|----------|-----------------------------------------------------------------------------------------