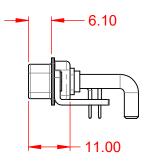

.XX ±0.13 .XXX ±0.05



| ISSUE NUMBER |   |
|--------------|---|
| ORIGINAL     | 1 |





NOTES:

MATERIAL: HOUSING: SHELL: CONTACT:

THERMOPLASTIC POLYESTER, UL94V-0 STEEL, TIN PLATED COPPER ALLOY, GOLD FLASH PLATED



| OPERATING TEMPERATURE:                      | -55°C ~ 125°C  |
|---------------------------------------------|----------------|
| POWER/CO-AX CONTACT RATING:<br>(IF PRESENT) | 40A (CURRENT)  |
| SIGNAL CONTACT CURRENT RATING:              | 5A PER CONTACT |
| SIGNAL CONTACT RESISTANCE:                  | 10mΩ MAX.      |
| INSULATOR RESISTANCE:<br>DIELECTRIC         | 5000MΩ min.    |

WITHSTANDING VOLTAGE:

1000V AC rms



|                |          |                                                                                                                                       |                                 | SW REFERENCE NO.: 629 COMBO ASSEMBLY |