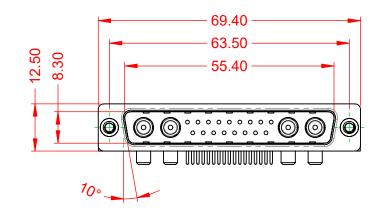

.XX ±0.13 .XXX ±0.05



| ISSUE NUMBER |   |
|--------------|---|
| ORIGINAL     | 1 |





NOTES:

MATERIAL: HOUSING: SHELL: CONTACT:

THERMOPLASTIC POLYESTER, UL94V-0 STEEL, TIN PLATED COPPER ALLOY, GOLD FLASH PLATED



| OPERATING TEMPERATURE:                      | -55°C ~ 125°C  |
|---------------------------------------------|----------------|
| POWER/CO-AX CONTACT RATING:<br>(IF PRESENT) | 40A (CURRENT)  |
| SIGNAL CONTACT CURRENT RATING:              | 5A PER CONTACT |
| SIGNAL CONTACT RESISTANCE:                  | 10mΩ MAX.      |
| INSULATOR RESISTANCE:<br>DIELECTRIC         | 5000MΩ min.    |

WITHSTANDING VOLTAGE:

1000V AC rms



|                |          |                                                                                                                                       |                                 | SW REFERENCE NO.: 629 COMBO ASSEMBLY