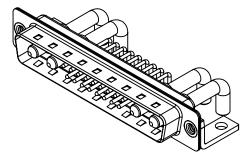

WITHSTANDING VOLTAGE:

1000V AC rms

|                |          |                                                                                                                                       |                                 | SW REFERENCE NO.: 629 COMBO ASSEMBLY |       |  |
|----------------|----------|---------------------------------------------------------------------------------------------------------------------------------------|---------------------------------|--------------------------------------|-------|--|
|                |          |                                                                                                                                       | DRAWN: C.B                      | DATE: JAN. 01/20                     | 19    |  |
|                |          |                                                                                                                                       | CHECKED:                        | DATE:                                |       |  |
| S TO           | EDAC INC | THESE DRAWINGS AND SPECIFICATIONS<br>ARE THE PROPERTY OF EDAC INC.,AND                                                                | SCALE: (IN C.A.D. 1:1)          | SHEET 1 OF                           | 2     |  |
| TIVES<br>ANCY. |          | SHALL NOT BE REPRODUCED, OR COPIED<br>OR USED AS THE BASIS FOR THE<br>MANUFACTURE OR SALE OF APPARATUS<br>WITHOUT WRITTEN PERMISSION. | DRAWING NUMBER: 629-21W4250-414 |                                      | ISSUE |  |
|                |          |                                                                                                                                       | PART NUMBER: 629-21W            | 4250-4T4                             | 1     |  |