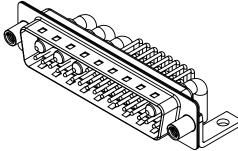

## NOTES:

MATERIAL: HOUSING: SHELL: CONTACT:

THERMOPLASTIC POLYESTER, UL94V-0 STEEL, TIN PLATED COPPER ALLOY, GOLD FLASH PLATED

| OPERATING TEMPERATURE:                                      | -55°C ~ 125°C                  |
|-------------------------------------------------------------|--------------------------------|
| POWER/CO-AX CONTACT RATING:<br>(IF PRESENT)                 | 50Ω (IMPEDANCE)                |
| SIGNAL CONTACT CURRENT RATING<br>SIGNAL CONTACT RESISTANCE: | G: 5A PER CONTACT<br>10mΩ MAX. |
| INSULATOR RESISTANCE:<br>DIELECTRIC                         | 5000MΩ min.                    |

WITHSTANDING VOLTAGE:

1000V AC rms

|                    | COMBINATION D-SUB                                                       |                                                                                                                                       | SW REFERENCE NO.: 629 COMBO ASSEMBLY |                  |       |
|--------------------|-------------------------------------------------------------------------|---------------------------------------------------------------------------------------------------------------------------------------|--------------------------------------|------------------|-------|
|                    |                                                                         |                                                                                                                                       | DRAWN: C.B                           | DATE: JAN. 01/20 | 19    |
|                    |                                                                         |                                                                                                                                       | CHECKED:                             | DATE:            |       |
| EDAC INC           | THESE DRAWINGS AND SPECIFICATIONS<br>ARE THE PROPERTY OF EDAC INC., AND | SCALE: (IN C.A.D. 1:1)                                                                                                                | SHEET 1 OF                           | 2                |       |
|                    | YOUR CONNECTION TO QUALITY & SERVICE                                    | SHALL NOT BE REPRODUCED, OR COPIED<br>OR USED AS THE BASIS FOR THE<br>MANUFACTURE OR SALE OF APPARATUS<br>WITHOUT WRITTEN PERMISSION. | DRAWING NUMBER: 629-36W4240-5NE      |                  | ISSUE |
| YOUR CONNECTION TO |                                                                         |                                                                                                                                       | PART NUMBER: 629-36W                 | 4240-5NE         | 1     |