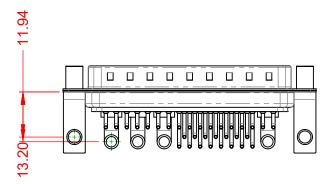

WITHSTANDING VOLTAGE:

1000V AC rms

|                    | COMBINATION D-SUB                                                       |                                                                                                                                       | SW REFERENCE NO.: 629 COMBO ASSEMBLY |                  |       |
|--------------------|-------------------------------------------------------------------------|---------------------------------------------------------------------------------------------------------------------------------------|--------------------------------------|------------------|-------|
|                    |                                                                         |                                                                                                                                       | DRAWN: C.B                           | DATE: JAN. 01/20 | 19    |
|                    |                                                                         |                                                                                                                                       | CHECKED:                             | DATE:            |       |
| EDAC INC           | THESE DRAWINGS AND SPECIFICATIONS<br>ARE THE PROPERTY OF EDAC INC., AND | SCALE: (IN C.A.D. 1:1)                                                                                                                | SHEET 1 OF                           | 2                |       |
|                    | YOUR CONNECTION TO QUALITY & SERVICE                                    | SHALL NOT BE REPRODUCED, OR COPIED<br>OR USED AS THE BASIS FOR THE<br>MANUFACTURE OR SALE OF APPARATUS<br>WITHOUT WRITTEN PERMISSION. | DRAWING NUMBER: 629-36W4240-5NE      |                  | ISSUE |
| YOUR CONNECTION TO |                                                                         |                                                                                                                                       | PART NUMBER: 629-36W                 | 4240-5NE         | 1     |