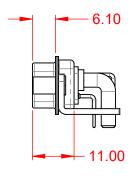

WITHSTANDING VOLTAGE:

1000V AC rms

|                    | COMBINATION D-SUB                                                       |                                                                                                                                       | SW REFERENCE NO.: 629 COMBO ASSEMBLY |                  |       |
|--------------------|-------------------------------------------------------------------------|---------------------------------------------------------------------------------------------------------------------------------------|--------------------------------------|------------------|-------|
|                    |                                                                         |                                                                                                                                       | DRAWN: C.B                           | DATE: JAN. 01/20 | 19    |
|                    |                                                                         |                                                                                                                                       | CHECKED:                             | DATE:            |       |
| EDAC INC           | THESE DRAWINGS AND SPECIFICATIONS<br>ARE THE PROPERTY OF EDAC INC., AND | SCALE: (IN C.A.D. 1:1)                                                                                                                | SHEET 1 OF                           | 2                |       |
|                    | YOUR CONNECTION TO QUALITY & SERVICE                                    | SHALL NOT BE REPRODUCED, OR COPIED<br>OR USED AS THE BASIS FOR THE<br>MANUFACTURE OR SALE OF APPARATUS<br>WITHOUT WRITTEN PERMISSION. | DRAWING NUMBER: 629-36W4240-5NE      |                  | ISSUE |
| YOUR CONNECTION TO |                                                                         |                                                                                                                                       | PART NUMBER: 629-36W                 | 4240-5NE         | 1     |