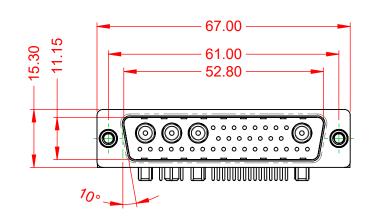

WITHSTANDING VOLTAGE:

1000V AC rms

|                    | COMBINATION D-SUB                                                       |                                                                                                                                       | SW REFERENCE NO.: 629 COMBO ASSEMBLY |                  |       |
|--------------------|-------------------------------------------------------------------------|---------------------------------------------------------------------------------------------------------------------------------------|--------------------------------------|------------------|-------|
|                    |                                                                         |                                                                                                                                       | DRAWN: C.B                           | DATE: JAN. 01/20 | 19    |
|                    |                                                                         |                                                                                                                                       | CHECKED:                             | DATE:            |       |
| EDAC INC           | THESE DRAWINGS AND SPECIFICATIONS<br>ARE THE PROPERTY OF EDAC INC., AND | SCALE: (IN C.A.D. 1:1)                                                                                                                | SHEET 1 OF                           | 2                |       |
|                    | YOUR CONNECTION TO QUALITY & SERVICE                                    | SHALL NOT BE REPRODUCED, OR COPIED<br>OR USED AS THE BASIS FOR THE<br>MANUFACTURE OR SALE OF APPARATUS<br>WITHOUT WRITTEN PERMISSION. | DRAWING NUMBER: 629-36W4240-5NE      |                  | ISSUE |
| YOUR CONNECTION TO |                                                                         |                                                                                                                                       | PART NUMBER: 629-36W                 | 4240-5NE         | 1     |