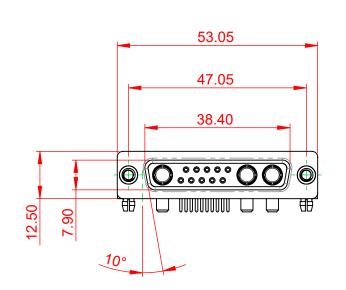

## NOTES:

MATERIAL: HOUSING: SHELL: CONTACT:

THERMOPLASTIC POLYESTER, UL94V-0 STEEL, TIN PLATED COPPER ALLOY, 30µ GOLD PLATED



| OPERATING TEMPERATURE:                      | -55°C ~ 125°C        |
|---------------------------------------------|----------------------|
| POWER/CO-AX CONTACT RATING:<br>(IF PRESENT) | 30A (CURRENT)        |
| SIGNAL CONTACT CURRENT RATING:              | <b>5A PER CONTAC</b> |
| SIGNAL CONTACT RESISTANCE:                  | 10mΩ MAX.            |

**INSULATOR RESISTANCE:** DIELECTRIC WITHSTANDING VOLTAGE:

.XX ±0.13

.XXX ±0.05

CT

5000MΩ min.

1000V AC rms



|  |                                                                                |