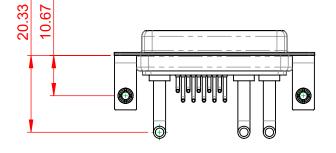

## NOTES:

MATERIAL: HOUSING: SHELL: CONTACT:

THERMOPLASTIC POLYESTER, UL94V-0 STEEL, TIN PLATED COPPER ALLOY, 30µ GOLD PLATED



| OPERATING TEMPERATURE:                      | -55°C ~ 125°C        |
|---------------------------------------------|----------------------|
| POWER/CO-AX CONTACT RATING:<br>(IF PRESENT) | 30A (CURRENT)        |
| SIGNAL CONTACT CURRENT RATING:              | <b>5A PER CONTAC</b> |
| SIGNAL CONTACT RESISTANCE:                  | 10mΩ MAX.            |

**INSULATOR RESISTANCE:** DIELECTRIC WITHSTANDING VOLTAGE:

.XX ±0.13

.XXX ±0.05

CT

5000MΩ min.

1000V AC rms



|  |                                                                                |                                                                                                                                                                                                                | SW REFERENCE NO.: 630 COMBO ASS