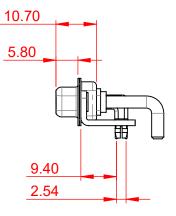

## NOTES:

MATERIAL: HOUSING: SHELL: CONTACT:

THERMOPLASTIC POLYESTER, UL94V-0 STEEL, TIN PLATED COPPER ALLOY, 30µ GOLD PLATED



| OPERATING TEMPERATURE:                      | -55°C ~ 125°C        |
|---------------------------------------------|----------------------|
| POWER/CO-AX CONTACT RATING:<br>(IF PRESENT) | 30A (CURRENT)        |
| SIGNAL CONTACT CURRENT RATING:              | <b>5A PER CONTAC</b> |
| SIGNAL CONTACT RESISTANCE:                  | 10mΩ MAX.            |

**INSULATOR RESISTANCE:** DIELECTRIC WITHSTANDING VOLTAGE:

.XX ±0.13

.XXX ±0.05

CT

5000MΩ min.

1000V AC rms



|  |                                                                                |