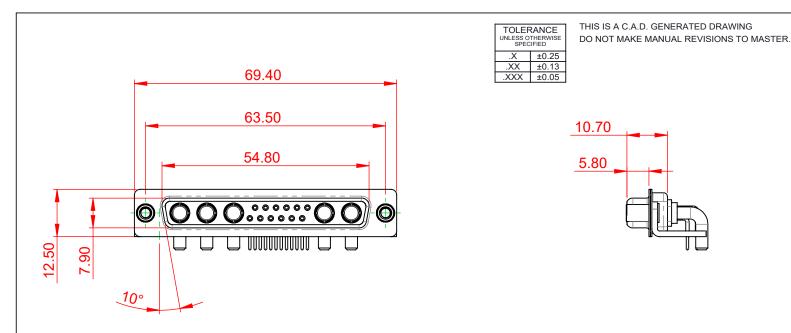

|                 |                            |                                                                                                                                                                                                                | SW REFERENCE NO.: 630 COMBO ASSEMBLY |                  |       |
|-----------------|----------------------------|----------------------------------------------------------------------------------------------------------------------------------------------------------------------------------------------------------------|--------------------------------------|------------------|-------|
|                 | COMBINATION D-SUB          |                                                                                                                                                                                                                | DRAWN: C.B                           | DATE: JAN. 01/20 | 19    |
|                 |                            |                                                                                                                                                                                                                | CHECKED:                             | DATE:            |       |
|                 | EDAC INC                   | THESE DRAWINGS AND SPECIFICATIONS<br>ARE THE PROPERTY OF EDAC INC.,AND<br>SHALL NOT BE REPRODUCED,OR COPIED<br>OR USED AS THE BASIS FOR THE<br>MANUFACTURE OR SALE OF APPARATUS<br>WITHOUT WRITTEN PERMISSION. | SCALE: (IN C.A.D. 1:1)               | SHEET 1 OF       | 2     |
|                 | TORONTO, ONTARIO<br>CANADA |                                                                                                                                                                                                                | DRAWING NUMBER: 630-17W5640-3N6      |                  | ISSUE |
| YOUR CONNECTION | TO QUALITY & SERVICE       |                                                                                                                                                                                                                | PART NUMBER: 630-17W5640-3N6 1       |                  | 1     |