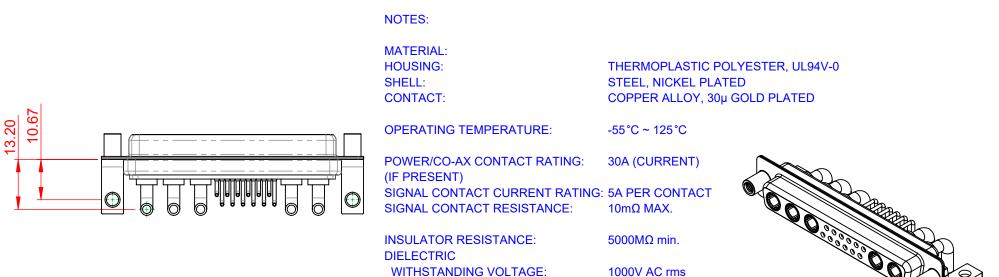

| STER, UL94V-0 |  |
|---------------|--|
| D PLATED      |  |
|               |  |
|               |  |
|               |  |
|               |  |
|               |  |
|               |  |
|               |  |
|               |  |