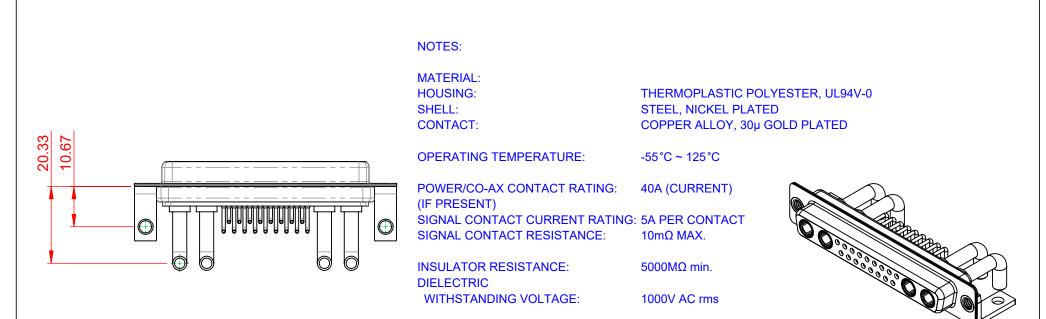

12.50

COMPLIANT

<u>10</u>°

THIS SERIES FULLY CONFORMS TO THE EUROPEAN UNION DIRECTIVES 2011/65/EU FOR RoHS COMPLIANCY. DO NOT MAKE MANUAL REVISIONS TO MASTER.

**ISSUE NUMBER** 

ORIGINAL

(1)

|  |                                      |                                        |                                                                                                                                             | SW REFERENCE NO.: 630 COMBO ASSEMBLY |               |                    |       |
|--|--------------------------------------|----------------------------------------|---------------------------------------------------------------------------------------------------------------------------------------------|--------------------------------------|---------------|--------------------|-------|
|  |                                      | COMBINATION                            | D-SUB                                                                                                                                       | DRAWN: C.B                           |               | DATE: JAN. 01/2019 |       |
|  |                                      |                                        |                                                                                                                                             | CHECKED:                             |               | DATE:              |       |
|  |                                      | EDAC INC<br>TORONTO, ONTARIO<br>CANADA | THESE DRAWINGS AND SPECIFICATIONS<br>ARE THE PROPERTY OF EDAC INC.,AND<br>SHALL NOT BE REPRODUCED,OR COPIED<br>OR USED AS THE BASIS FOR THE | SCALE: (IN                           | N C.A.D. 1:1) | SHEET 1 OF         | 2     |
|  |                                      |                                        |                                                                                                                                             | DRAWING NUMBER: 630-21W4             |               | 650-4NC            | ISSUE |
|  | YOUR CONNECTION TO QUALITY & SERVICE |                                        | MANUFACTURE OR SALE OF APPARATUS<br>WITHOUT WRITTEN PERMISSION.                                                                             | PART NUMBE                           | ER: 630-21W4  | 650-4NC            | 1     |