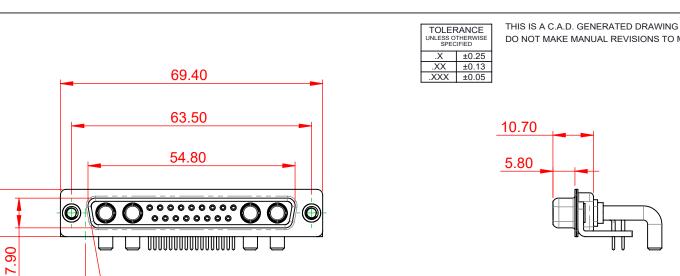

12.50

COMPLIANT

<u>10</u>°

THIS SERIES FULLY CONFORMS TO THE EUROPEAN UNION DIRECTIVES 2011/65/EU FOR RoHS COMPLIANCY. DO NOT MAKE MANUAL REVISIONS TO MASTER.

**ISSUE NUMBER** 

ORIGINAL

(1)

|  |                                      |                                        |                                                                                                                                             | SW REFERENCE NO.: 630 COMBO ASSEMBLY |               |                    |       |
|--|--------------------------------------|----------------------------------------|---------------------------------------------------------------------------------------------------------------------------------------------|--------------------------------------|---------------|--------------------|-------|
|  |                                      | COMBINATION                            | D-SUB                                                                                                                                       | DRAWN: C.B                           |               | DATE: JAN. 01/2019 |       |
|  |                                      |                                        |                                                                                                                                             | CHECKED:                             |               | DATE:              |       |
|  |                                      | EDAC INC<br>TORONTO, ONTARIO<br>CANADA | THESE DRAWINGS AND SPECIFICATIONS<br>ARE THE PROPERTY OF EDAC INC.,AND<br>SHALL NOT BE REPRODUCED,OR COPIED<br>OR USED AS THE BASIS FOR THE | SCALE: (IN                           | N C.A.D. 1:1) | SHEET 1 OF         | 2     |
|  |                                      |                                        |                                                                                                                                             | DRAWING NUMBER: 630-21W4             |               | 650-4NC            | ISSUE |
|  | YOUR CONNECTION TO QUALITY & SERVICE |                                        | MANUFACTURE OR SALE OF APPARATUS<br>WITHOUT WRITTEN PERMISSION.                                                                             | PART NUMBE                           | ER: 630-21W4  | 650-4NC            | 1     |