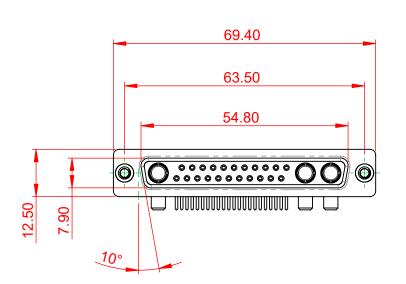

DRAWING NUMBER: 630-25W3650-4N2 ISSUE PART NUMBER: 630-25W3650-4N2

20.33

TOLERANCE UNLESS OTHERWISE SPECIFIED

.X ±0.25 .XX ±0.13 .XXX ±0.05

THIS IS A C.A.D. GENERATED DRAWING DO NOT MAKE MANUAL REVISIONS TO MASTER.