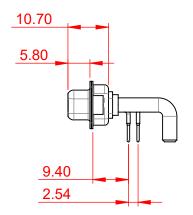

DRAWING NUMBER: 630-25W3650-4N2 ISSUE PART NUMBER: 630-25W3650-4N2

20.33

TOLERANCE UNLESS OTHERWISE SPECIFIED

.X ±0.25 .XX ±0.13 .XXX ±0.05

THIS IS A C.A.D. GENERATED DRAWING DO NOT MAKE MANUAL REVISIONS TO MASTER.